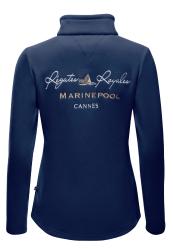

## RR Iva stripe Blouse Women

| ArtNo.   | 1004038                                                                                                                                                                                                                                                                 | XS - XXL                                  |
|----------|-------------------------------------------------------------------------------------------------------------------------------------------------------------------------------------------------------------------------------------------------------------------------|-------------------------------------------|
| Fabric   | 100 % cotton                                                                                                                                                                                                                                                            |                                           |
| Features | "Beautiful striped blouse in oversize fi<br>statement sleeves - must-have for the<br>summer!" Special eye catcher adjusted<br>binding, Règates Royales embroidery of<br>chest side, rounded side seams slits, lo<br>hem "hockey hair" frilled back seam for<br>comfort. | e next<br>d sleeve<br>on left<br>ong back |
| Colours  | white/It.blue                                                                                                                                                                                                                                                           |                                           |

## **RR Elvy Fleece Jacket Women**

| ArtNo.   | 5003989                                                                                                                                                                  | XS - XXL                     |
|----------|--------------------------------------------------------------------------------------------------------------------------------------------------------------------------|------------------------------|
| Fabric   | 100% polyester                                                                                                                                                           |                              |
| Features | Fashionable two layered fleece ja<br>warmth with zip pockets, shaping<br>Règates Royales embroidery on c<br>contrast zipper pockets, stand-up<br>coloured inside fleece. | cut lines and hest and back, |
| Colours  | navy l It blue                                                                                                                                                           |                              |