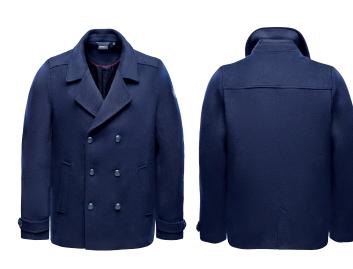

#### **Dilan Caban Jacket Men**

| ArtNo.   | 1004097                                                                                                                                                 | S - XXXL                |
|----------|---------------------------------------------------------------------------------------------------------------------------------------------------------|-------------------------|
| Fabric   | Outshell: 50% wool, 50% others                                                                                                                          |                         |
|          | Lining: 100% polyester                                                                                                                                  |                         |
| Features | A beautiful classic Caban jacket. The marine jacket, translated to today's image. Naturally equipped with a dobranded buttons. Marinepool logo believe. | fashion<br>ouble row of |
| Colours  | dk.navy                                                                                                                                                 |                         |