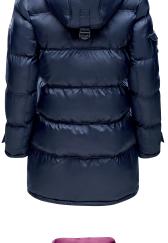

#### Linnea Parka Women

| ArtNo.   | 1004020                                                                                                                                                                                                                                                                                                          | XS - XXL                                                                      |
|----------|------------------------------------------------------------------------------------------------------------------------------------------------------------------------------------------------------------------------------------------------------------------------------------------------------------------|-------------------------------------------------------------------------------|
| Fabric   | Outshell: 72% cotton, 28% nylon                                                                                                                                                                                                                                                                                  |                                                                               |
|          | Coating: polyurethane, Lining: 10 Filling: 100% polyester                                                                                                                                                                                                                                                        | 00% polyester                                                                 |
| Features | Water repellent, breathable, wind outdoor parka with 2-in-1 vest do with zipper in recycled eco filling PrimaLoft® and contrast facings. cuffs and waist, side pocket with warm fleece lining, Marinepool loat left sleeve, button placket with stylish adjustable extra big hood stiching and slit at back hem. | etachable<br>from<br>Adjustable<br>button and<br>ogo badge<br>1 2-way zipper, |
| Colours  | navv                                                                                                                                                                                                                                                                                                             |                                                                               |