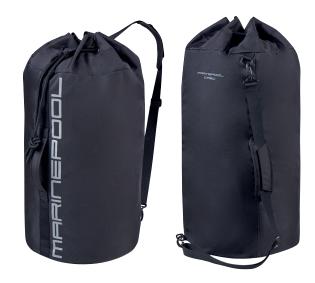

## Seabag

| ArtNo.   | 1004045                                                                                                          | one size |
|----------|------------------------------------------------------------------------------------------------------------------|----------|
| Fabric   | 100% polyester                                                                                                   |          |
| Features | The spacious, sturdy sea sack offers plenty of storage space for everything you need for your next sailing trip. |          |
| Colours  | black                                                                                                            |          |