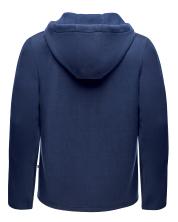

## **Teddie Fleece Jacket Men**

| ArtNo.   | 5004027                                                                                                                                                                                        | S - XXXL |
|----------|------------------------------------------------------------------------------------------------------------------------------------------------------------------------------------------------|----------|
| Fabric   | 100% polyester                                                                                                                                                                                 |          |
| Features | Two layered fleece jacket for reliable warmtl with soft teddy fleece lined hood, chest embedery and contrast colour inside fleece, multiloured tape on the sleeves bring a sporty feinto play. |          |
| Colours  | navy                                                                                                                                                                                           |          |