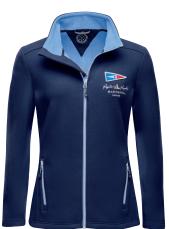

## RR Arno Fleece Jacket Men

| ArtNo.   | 5004025                                                                                                                                                                    | S - XXXL                        |
|----------|----------------------------------------------------------------------------------------------------------------------------------------------------------------------------|---------------------------------|
| Fabric   | 100% polyester                                                                                                                                                             |                                 |
| Features | Fashionable two layered fleece jar<br>warmth with zip pockets, shaping<br>Règates Royales embroidery on cl<br>contrast zipper pockets, stand-up<br>coloured inside fleece. | cut lines and<br>nest and back, |
| Colours  | navy                                                                                                                                                                       |                                 |