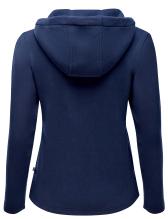

## **Eila Fleece Jacket Women**

| ArtNo.   | 5003990                                                                                                                                                                                                                                          | XS - XXL |
|----------|--------------------------------------------------------------------------------------------------------------------------------------------------------------------------------------------------------------------------------------------------|----------|
| Fabric   | 100% polyester                                                                                                                                                                                                                                   |          |
| Features | High quality and lightweight fleece jacket wi<br>sportive contrast piping in feminine shape,<br>two practical zip pockets and is fastened wit<br>a sporty zip, stand-up collar, also ideal to we<br>under outdoor jackets or as training jacket. |          |
| Colours  | white   berry   navy                                                                                                                                                                                                                             |          |

## FLEECE WOMEN

#### **Teddie Fleece Jacket Women**

| ArtNo.   | 5004026                                                                                                                                                    | XS - XXL                              |
|----------|------------------------------------------------------------------------------------------------------------------------------------------------------------|---------------------------------------|
| Fabric   | 100% polyester                                                                                                                                             |                                       |
| Features | Two layered fleece jacket for rel<br>with soft teddy fleece lined hoo<br>dery and contrast colour inside<br>loured tape on the sleeves bring<br>into play. | d, chest embroi-<br>fleece, multi-co- |
| Colours  | navy                                                                                                                                                       |                                       |