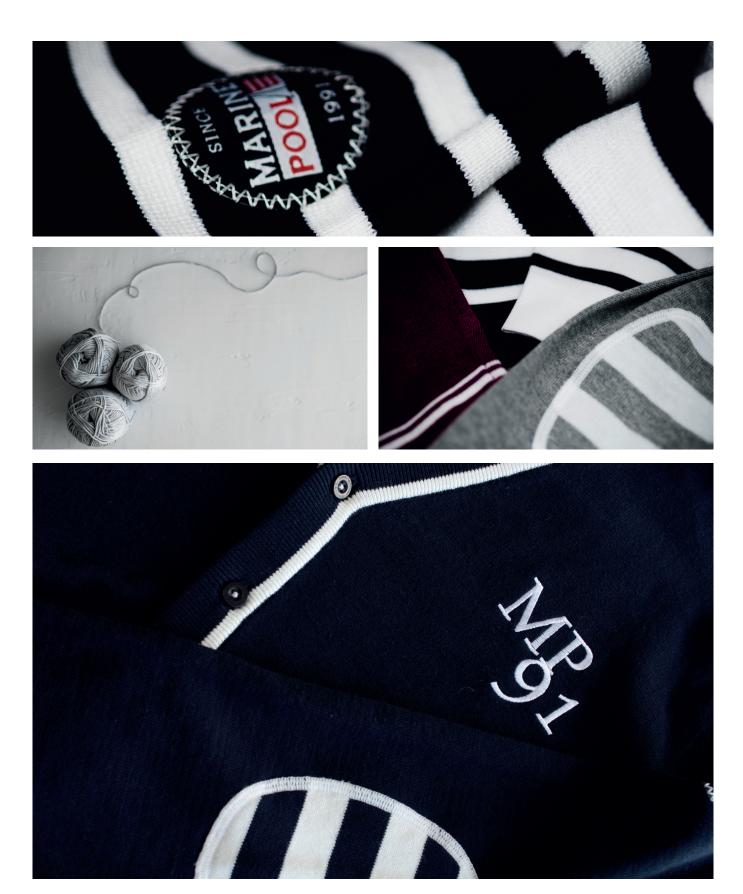

# KNIT DETAILS

## KNIT WOMEN

# KNIT MEN

## Thorin Cardigan Men

| ArtNo.   | 1003983                                                                                                                                                      | S - XXXL                   |
|----------|--------------------------------------------------------------------------------------------------------------------------------------------------------------|----------------------------|
| Fabric   | 100% cotton                                                                                                                                                  |                            |
| Features | Modern cardigan jacket in cosy lig<br>with decorative Marinepool logo<br>sleeve and embroidery at chest, s<br>rative striped badge at elbow, v-n<br>placket. | badge at<br>lim fit, deco- |
| Colours  | navy   grey melange                                                                                                                                          |                            |
|          |                                                                                                                                                              |                            |