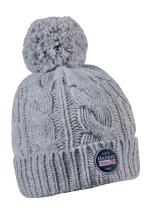

### **Braid Beanie**

| ArtNo.   | 1004056                                                         | one size  |
|----------|-----------------------------------------------------------------|-----------|
| Fabric   | 40% wool, 30% acrylic, 30% nylon                                |           |
| Features | Stay warm and comfortable in cold c with our Marinepool beanie. | onditions |
| Colours  | navy   grey melange                                             |           |