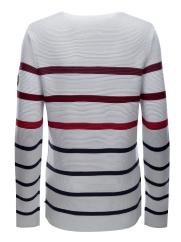

## Elli stripe Pullover Women

 Art.-No.
 1003985
 XS - XXL

 Fabric
 73% viscose, 27% polyamide

 Features
 The navy look with a cosy twist! Contrasting stripes, boat neckline, ribbed edges and cuffs and fine fabric make it such an elegant piece!

 Colours
 white/navy