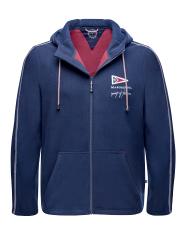

## **Teddie Fleece Jacket Men**

| ArtNo.   | 5004027                                                                                                                                                                                        | S - XXXL |
|----------|------------------------------------------------------------------------------------------------------------------------------------------------------------------------------------------------|----------|
| Fabric   | 100% polyester                                                                                                                                                                                 |          |
| Features | Two layered fleece jacket for reliable warmtl with soft teddy fleece lined hood, chest embedery and contrast colour inside fleece, multiloured tape on the sleeves bring a sporty feinto play. |          |
| Colours  | navy                                                                                                                                                                                           |          |