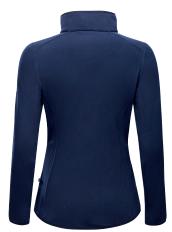

## **RR Elvy Fleece Jacket Women**

| ArtNo.   | 5003989                                                                                                                                                                  | XS - XXL                     |
|----------|--------------------------------------------------------------------------------------------------------------------------------------------------------------------------|------------------------------|
| Fabric   | 100% polyester                                                                                                                                                           |                              |
| Features | Fashionable two layered fleece ja<br>warmth with zip pockets, shaping<br>Règates Royales embroidery on c<br>contrast zipper pockets, stand-up<br>coloured inside fleece. | cut lines and hest and back, |
| Colours  | navy l It blue                                                                                                                                                           |                              |