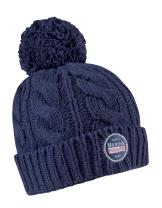

### **Braid Beanie**

| ArtNo.   | 1004056                                                         | one size  |
|----------|-----------------------------------------------------------------|-----------|
| Fabric   | 40% wool, 30% acrylic, 30% nylon                                |           |
| Features | Stay warm and comfortable in cold c with our Marinepool beanie. | onditions |
| Colours  | navy   grey melange                                             |           |