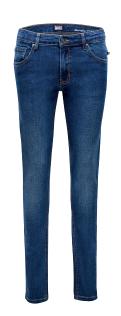

## **Marielle Jeans Women**

| ArtNo.   | 1004021                                                                                                                                           | XS - XXL      |
|----------|---------------------------------------------------------------------------------------------------------------------------------------------------|---------------|
| Fabric   | 98% cotton, 2% elastane                                                                                                                           |               |
| Features | Five-pocket mid waist skinny jeans<br>able power stretch denim and cont<br>and a slightly used look on the poc<br>closure with zipper and button. | rasting seams |
| Colours  | blue                                                                                                                                              |               |