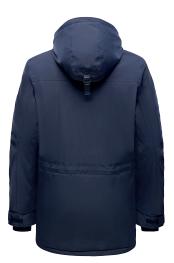

#### **Arnor Jacket Men**

| ArtNo.   | 1004017                                                                                                                                                                                                                                                                                                                                                                                                | S - XX                                          |
|----------|--------------------------------------------------------------------------------------------------------------------------------------------------------------------------------------------------------------------------------------------------------------------------------------------------------------------------------------------------------------------------------------------------------|-------------------------------------------------|
| Fabric   | Outshell: 100% nylon                                                                                                                                                                                                                                                                                                                                                                                   |                                                 |
|          | Coating: polyurethane, Lining: 100% p                                                                                                                                                                                                                                                                                                                                                                  | olyester                                        |
| Features | Super warm wind and water repellent, breathable outdoor winter parka with recycled eco filling from PrimaLoft®, w and water repellent, breathable, adjust hood, cuffs and waist, cosy knitted cuf Marinepool logo badge at left sleeve, p pockets in cargo style with zipper and fleece lining, chest pockets and placket branded press buttons and 2-way zipp decorative contrast bartack stitching a | able<br>fs,<br>patched<br>warm<br>t with<br>er, |
| Colours  | navy                                                                                                                                                                                                                                                                                                                                                                                                   |                                                 |