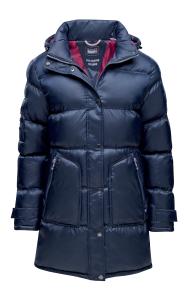

#### Linnea Parka Women

| ArtNo.   | 1004020                                                                                                                                                                                                                                                                                                          | XS - XXL                                                                      |
|----------|------------------------------------------------------------------------------------------------------------------------------------------------------------------------------------------------------------------------------------------------------------------------------------------------------------------|-------------------------------------------------------------------------------|
| Fabric   | Outshell: 72% cotton, 28% nylon                                                                                                                                                                                                                                                                                  |                                                                               |
|          | Coating: polyurethane, Lining: 10 Filling: 100% polyester                                                                                                                                                                                                                                                        | 00% polyester                                                                 |
| Features | Water repellent, breathable, wind outdoor parka with 2-in-1 vest do with zipper in recycled eco filling PrimaLoft® and contrast facings. cuffs and waist, side pocket with warm fleece lining, Marinepool loat left sleeve, button placket with stylish adjustable extra big hood stiching and slit at back hem. | etachable<br>from<br>Adjustable<br>button and<br>ogo badge<br>1 2-way zipper, |
| Colours  | navv                                                                                                                                                                                                                                                                                                             |                                                                               |