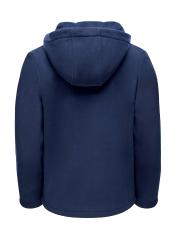

#### **Teddie Fleece Jacket Women**

| ArtNo.   | 5004026                                                                                                                                                    | XS - XXL                              |
|----------|------------------------------------------------------------------------------------------------------------------------------------------------------------|---------------------------------------|
| Fabric   | 100% polyester                                                                                                                                             |                                       |
| Features | Two layered fleece jacket for rel<br>with soft teddy fleece lined hoo<br>dery and contrast colour inside<br>loured tape on the sleeves bring<br>into play. | d, chest embroi-<br>fleece, multi-co- |
| Colours  | navy                                                                                                                                                       |                                       |

## **Teddie Fleece Jacket Men**

| ArtNo.   | 5004027                                                                                                                                                                                        | S - XXXL |
|----------|------------------------------------------------------------------------------------------------------------------------------------------------------------------------------------------------|----------|
| Fabric   | 100% polyester                                                                                                                                                                                 |          |
| Features | Two layered fleece jacket for reliable warmtl with soft teddy fleece lined hood, chest embedery and contrast colour inside fleece, multiloured tape on the sleeves bring a sporty feinto play. |          |
| Colours  | navy                                                                                                                                                                                           |          |