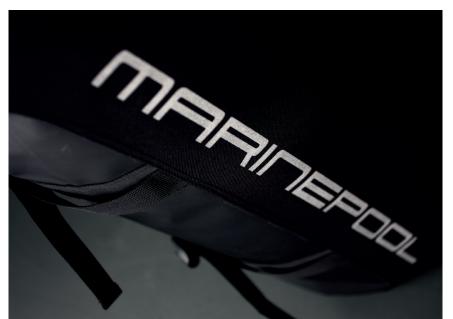

## **AQ Ocean Roamer 50L**

| ArtNo.   | 1004047                                                                                                                                                                                                                                            | one size                                                                                                            |  |
|----------|----------------------------------------------------------------------------------------------------------------------------------------------------------------------------------------------------------------------------------------------------|---------------------------------------------------------------------------------------------------------------------|--|
| Fabric   | Shell: 90% PVC tarpaulin, 10% Polyest                                                                                                                                                                                                              | er                                                                                                                  |  |
| Features | Water repellent duffle bag made of too<br>PVC tarpaulin with detachable and adj<br>ergonomic shoulder straps. Whether it<br>beach trip, a sailing trip or holidays in t<br>there's nothing these bags can't do to<br>safe storage and convenience. | g made of tough<br>nable and adjustable<br>s. Whether it's a short<br>holidays in the wild,<br>s can't do to ensure |  |
| Colours  | black                                                                                                                                                                                                                                              |                                                                                                                     |  |

### **AQ Ocean Roamer 70L**

| ArtNo.   | 1004046                                                                                                                                                                                                                                  | one size                                |
|----------|------------------------------------------------------------------------------------------------------------------------------------------------------------------------------------------------------------------------------------------|-----------------------------------------|
| Fabric   | Shell: 90% PVC tarpaulin, 10% polyester                                                                                                                                                                                                  |                                         |
| Features | Water repellent duffle bag made of t<br>PVC tarpaulin with detachable and a<br>ergonomic shoulder straps. Whether<br>beach trip, a sailing trip or holidays in<br>there's nothing these bags can't do t<br>safe storage and convenience. | djustable<br>it's a short<br>ithe wild, |
| Colours  | black                                                                                                                                                                                                                                    |                                         |