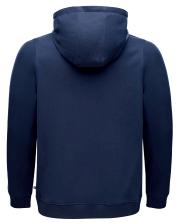

### **Lionel Sweater Hoodie Men**

| ArtNo.   | 1004081                                                                                                                                                                        | S - XXXL                                                  |
|----------|--------------------------------------------------------------------------------------------------------------------------------------------------------------------------------|-----------------------------------------------------------|
| Fabric   | 75% cotton, 25% polyester                                                                                                                                                      |                                                           |
| Features | Comfortable, durable and lighty sweater with big decorative Spi embroidery at front, ribbed cuff kangaroo pocket with maritime nepool logo badge at left sleeve cord for hood. | irit of the Ocean<br>fs and hem, cosy<br>stitching, Mari- |
| Colours  | navv                                                                                                                                                                           |                                                           |

#### **Leo Sweater Hoodie Kids**

| ArtNo.   | 1004082                                         | 128/134 - 164/170                                                                                                                |
|----------|-------------------------------------------------|----------------------------------------------------------------------------------------------------------------------------------|
| Fabric   | 75% cotton, 25% pol                             | yester                                                                                                                           |
| Features | sweater with big deco<br>embroidery at front, r | and lightweight hooded<br>brative Spirit of the Ocean<br>ribbed cuffs and hem, cosy<br>maritime stitching, Mari-<br>left sleeve. |
| Colours  | navy                                            |                                                                                                                                  |