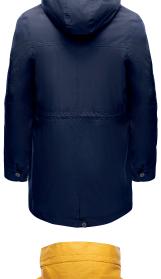

#### Linnea Parka Women

| ArtNo.   | 1004020                                                                                                                                                                                                                                                                                                          | XS - XXL                                                                      |
|----------|------------------------------------------------------------------------------------------------------------------------------------------------------------------------------------------------------------------------------------------------------------------------------------------------------------------|-------------------------------------------------------------------------------|
| Fabric   | Outshell: 72% cotton, 28% nylon                                                                                                                                                                                                                                                                                  |                                                                               |
|          | Coating: polyurethane, Lining: 10 Filling: 100% polyester                                                                                                                                                                                                                                                        | 00% polyester                                                                 |
| Features | Water repellent, breathable, wind outdoor parka with 2-in-1 vest do with zipper in recycled eco filling PrimaLoft® and contrast facings. cuffs and waist, side pocket with warm fleece lining, Marinepool loat left sleeve, button placket with stylish adjustable extra big hood stiching and slit at back hem. | etachable<br>from<br>Adjustable<br>button and<br>ogo badge<br>1 2-way zipper, |
| Colours  | navv                                                                                                                                                                                                                                                                                                             |                                                                               |

Art.-No.

XS - XXL