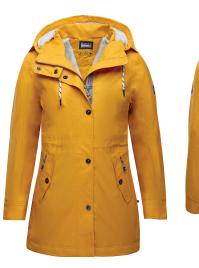

#### **Arnora Raincoat Women**

| ArtNo.   | 1004061                                                                                                                                                                                                                                                                                                  | XS - XXL                                                                               |
|----------|----------------------------------------------------------------------------------------------------------------------------------------------------------------------------------------------------------------------------------------------------------------------------------------------------------|----------------------------------------------------------------------------------------|
| Fabric   | Outshell: 60% cotton, 40% nylon                                                                                                                                                                                                                                                                          |                                                                                        |
|          | Coating: polyurethane Lining: 100 Filling: 100% polyester                                                                                                                                                                                                                                                | 0% polyester                                                                           |
| Features | Warm winter rain jacket with cost at hood and chest area. Water restreader, adjustable hood and wais teddy lining and high collar, fancy chest area, perfect fit and feminir which protects you additionally frand weather, practical side pocke flap, zipper and branded press buchoice for rainy days. | sistant, wind<br>st with cosy<br>stitching in<br>ne shape<br>rom wind<br>ts with front |
| Colours  | yellow   navy                                                                                                                                                                                                                                                                                            |                                                                                        |