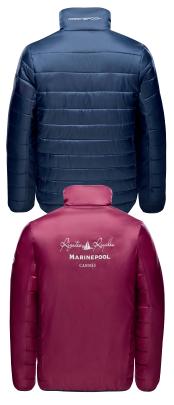

## RR Iva stripe Blouse Women

| ArtNo.   | 1004038                                                                                                                                                                                                                                                                 | XS - XXL                                  |
|----------|-------------------------------------------------------------------------------------------------------------------------------------------------------------------------------------------------------------------------------------------------------------------------|-------------------------------------------|
| Fabric   | 100 % cotton                                                                                                                                                                                                                                                            |                                           |
| Features | "Beautiful striped blouse in oversize fi<br>statement sleeves - must-have for the<br>summer!" Special eye catcher adjusted<br>binding, Règates Royales embroidery of<br>chest side, rounded side seams slits, lo<br>hem "hockey hair" frilled back seam for<br>comfort. | e next<br>d sleeve<br>on left<br>ong back |
| Colours  | white/It.blue                                                                                                                                                                                                                                                           |                                           |