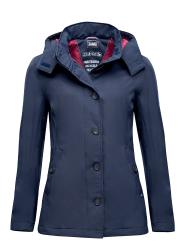

#### **Arnora Raincoat Women**

| ArtNo.   | 1004061                                                                                                                                                                                                                                                                                                  | XS - XXL                                                                               |
|----------|----------------------------------------------------------------------------------------------------------------------------------------------------------------------------------------------------------------------------------------------------------------------------------------------------------|----------------------------------------------------------------------------------------|
| Fabric   | Outshell: 60% cotton, 40% nylon                                                                                                                                                                                                                                                                          |                                                                                        |
|          | Coating: polyurethane Lining: 100 Filling: 100% polyester                                                                                                                                                                                                                                                | 0% polyester                                                                           |
| Features | Warm winter rain jacket with cost at hood and chest area. Water restreader, adjustable hood and wais teddy lining and high collar, fancy chest area, perfect fit and feminir which protects you additionally frand weather, practical side pocke flap, zipper and branded press buchoice for rainy days. | sistant, wind<br>st with cosy<br>stitching in<br>ne shape<br>rom wind<br>ts with front |
| Colours  | yellow   navy                                                                                                                                                                                                                                                                                            |                                                                                        |