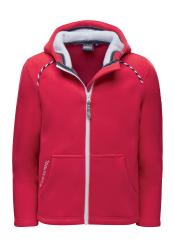

## **RR Elvy Fleece Jacket Women**

| ArtNo.   | 5003989                                                                                                                                                                  | XS - XXL                     |
|----------|--------------------------------------------------------------------------------------------------------------------------------------------------------------------------|------------------------------|
| Fabric   | 100% polyester                                                                                                                                                           |                              |
| Features | Fashionable two layered fleece ja<br>warmth with zip pockets, shaping<br>Règates Royales embroidery on c<br>contrast zipper pockets, stand-up<br>coloured inside fleece. | cut lines and hest and back, |
| Colours  | navy l It blue                                                                                                                                                           |                              |

## RR Arno Fleece Jacket Men

| ArtNo.   | 5004025                                                                                                                                                                    | S - XXXL                        |
|----------|----------------------------------------------------------------------------------------------------------------------------------------------------------------------------|---------------------------------|
| Fabric   | 100% polyester                                                                                                                                                             |                                 |
| Features | Fashionable two layered fleece jar<br>warmth with zip pockets, shaping<br>Règates Royales embroidery on cl<br>contrast zipper pockets, stand-up<br>coloured inside fleece. | cut lines and<br>nest and back, |
| Colours  | navy                                                                                                                                                                       |                                 |