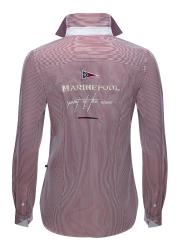

## Leja stripe Blouse Women

| ArtNo.   | 1004039                                                                                                                                                                                        | XS - XXL                                                                     |
|----------|------------------------------------------------------------------------------------------------------------------------------------------------------------------------------------------------|------------------------------------------------------------------------------|
| Fabric   | 100 % cotton                                                                                                                                                                                   |                                                                              |
| Features | Modern slim fit blouse with somaritime look with shaping da stand and button placket, decopool embroidery on chest and shark collar and button cuffs of a relaxed turn-up look with zigniside. | rt, contrast collar<br>orative Marine-<br>back, modern<br>on the sleeves for |
| Colours  | white/berry                                                                                                                                                                                    |                                                                              |