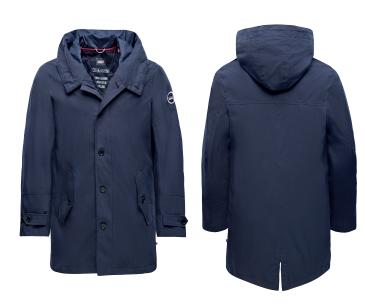

#### Linnea Parka Women

| ArtNo.   | 1004020                                                                                                                                                                                                                                                                                                          | XS - XXL                                                                      |
|----------|------------------------------------------------------------------------------------------------------------------------------------------------------------------------------------------------------------------------------------------------------------------------------------------------------------------|-------------------------------------------------------------------------------|
| Fabric   | Outshell: 72% cotton, 28% nylon                                                                                                                                                                                                                                                                                  |                                                                               |
|          | Coating: polyurethane, Lining: 10 Filling: 100% polyester                                                                                                                                                                                                                                                        | 00% polyester                                                                 |
| Features | Water repellent, breathable, wind outdoor parka with 2-in-1 vest do with zipper in recycled eco filling PrimaLoft® and contrast facings. cuffs and waist, side pocket with warm fleece lining, Marinepool loat left sleeve, button placket with stylish adjustable extra big hood stiching and slit at back hem. | etachable<br>from<br>Adjustable<br>button and<br>ogo badge<br>1 2-way zipper, |
| Colours  | navv                                                                                                                                                                                                                                                                                                             |                                                                               |