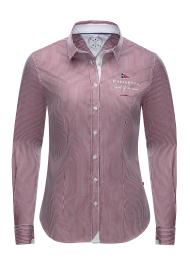

## Leja stripe Blouse Women

| ArtNo.   | 1004039                                                                                                                                                                                        | XS - XXL                                                                     |
|----------|------------------------------------------------------------------------------------------------------------------------------------------------------------------------------------------------|------------------------------------------------------------------------------|
| Fabric   | 100 % cotton                                                                                                                                                                                   |                                                                              |
| Features | Modern slim fit blouse with somaritime look with shaping da stand and button placket, decopool embroidery on chest and shark collar and button cuffs of a relaxed turn-up look with zigniside. | rt, contrast collar<br>orative Marine-<br>back, modern<br>on the sleeves for |
| Colours  | white/berry                                                                                                                                                                                    |                                                                              |