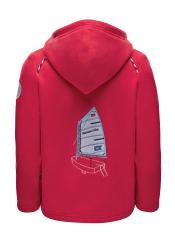

#### **Leo Sweater Hoodie Kids**

| ArtNo.   | 1004082                                         | 128/134 - 164/170                                                                                                                |
|----------|-------------------------------------------------|----------------------------------------------------------------------------------------------------------------------------------|
| Fabric   | 75% cotton, 25% pol                             | yester                                                                                                                           |
| Features | sweater with big deco<br>embroidery at front, r | and lightweight hooded<br>brative Spirit of the Ocean<br>ribbed cuffs and hem, cosy<br>maritime stitching, Mari-<br>left sleeve. |
| Colours  | navy                                            |                                                                                                                                  |