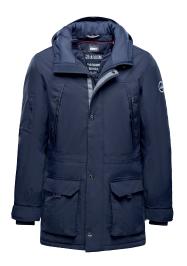

#### **Arnor Jacket Men**

| ArtNo.   | 1004017                                                                                                                                                                                                                                                                                                                                                                                                | S - XX                                          |
|----------|--------------------------------------------------------------------------------------------------------------------------------------------------------------------------------------------------------------------------------------------------------------------------------------------------------------------------------------------------------------------------------------------------------|-------------------------------------------------|
| Fabric   | Outshell: 100% nylon                                                                                                                                                                                                                                                                                                                                                                                   |                                                 |
|          | Coating: polyurethane, Lining: 100% p                                                                                                                                                                                                                                                                                                                                                                  | olyester                                        |
| Features | Super warm wind and water repellent, breathable outdoor winter parka with recycled eco filling from PrimaLoft®, w and water repellent, breathable, adjust hood, cuffs and waist, cosy knitted cuf Marinepool logo badge at left sleeve, p pockets in cargo style with zipper and fleece lining, chest pockets and placket branded press buttons and 2-way zipp decorative contrast bartack stitching a | able<br>fs,<br>patched<br>warm<br>t with<br>er, |
| Colours  | navy                                                                                                                                                                                                                                                                                                                                                                                                   |                                                 |