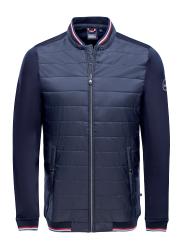

#### **Espen Reversible Quilted Jacket Men**

**Art.-No.** 1004011 S - XXL

Fabric Outshell: 100% polyester

Filling: 100% polyester

Very light reversible padde

Features

Very light reversible padded jacket, quilted filling, recycled eco from PrimaLoft®. Premium PrimaLoft® provides superb insulation and warmth. Front zipper, zipper pockets, stand-up

warmth. Front zipper, zipper pockets, stand-up collar, Marinepool logo badge at left sleeve, one side with Règates Royales logo printing, other side sportive padded design with technical Marinepool lettering on left chest and collar backside. Back designed with a seam to create a slim, fitted cut. Compact size and included

carrying pouch for easy transport.

**Colours** navy | berry