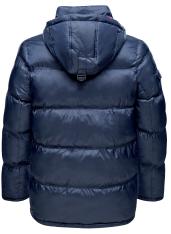

#### **Arnor Jacket Men**

| ArtNo.   | 1004017                                                                                                                                                                                                                                                                                                                                                                                                | S - XX                                          |
|----------|--------------------------------------------------------------------------------------------------------------------------------------------------------------------------------------------------------------------------------------------------------------------------------------------------------------------------------------------------------------------------------------------------------|-------------------------------------------------|
| Fabric   | Outshell: 100% nylon                                                                                                                                                                                                                                                                                                                                                                                   |                                                 |
|          | Coating: polyurethane, Lining: 100% p                                                                                                                                                                                                                                                                                                                                                                  | olyester                                        |
| Features | Super warm wind and water repellent, breathable outdoor winter parka with recycled eco filling from PrimaLoft®, w and water repellent, breathable, adjust hood, cuffs and waist, cosy knitted cuf Marinepool logo badge at left sleeve, p pockets in cargo style with zipper and fleece lining, chest pockets and placket branded press buttons and 2-way zipp decorative contrast bartack stitching a | able<br>fs,<br>patched<br>warm<br>t with<br>er, |
| Colours  | navy                                                                                                                                                                                                                                                                                                                                                                                                   |                                                 |