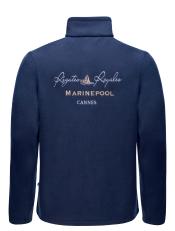

## **RR Elvy Fleece Jacket Women**

| ArtNo.   | 5003989                                                                                                                                                                  | XS - XXL                     |
|----------|--------------------------------------------------------------------------------------------------------------------------------------------------------------------------|------------------------------|
| Fabric   | 100% polyester                                                                                                                                                           |                              |
| Features | Fashionable two layered fleece ja<br>warmth with zip pockets, shaping<br>Règates Royales embroidery on c<br>contrast zipper pockets, stand-up<br>coloured inside fleece. | cut lines and hest and back, |
| Colours  | navy l It blue                                                                                                                                                           |                              |