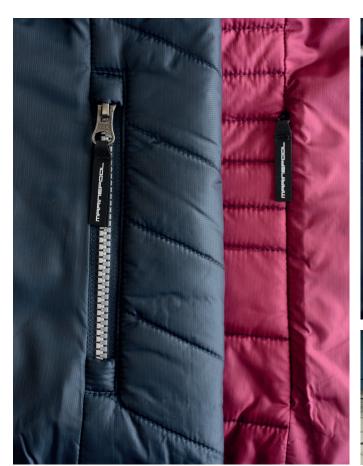

## Anea Reversible Quilted Jacket Women

| ArtNo. | 1004013                  | XS - XXL |
|--------|--------------------------|----------|
| Fabric | Outshell: 100% polyester |          |
|        | Filling: 100% nolvester  |          |

Features Very light reversible padded jacket, quilted filling, recycled eco from Primal oft®. Premiur

filling, recycled eco from PrimaLoft®. Premium PrimaLoft® provides superb insulation and warmth. Front zipper, zipper pockets, stand-up collar, Marinepool logo badge at left sleeve, one side with Règates Royales logo printing, other side sportive padded design with technical Marinepool lettering on left chest and collar backside. Back designed with a seam to create a slim, fitted cut. Compact size and included carrying pouch for easy transport.

Colours navy | berry

#### **Espen Reversible Quilted Jacket Men**

**Art.-No.** 1004011 S - XXL

Fabric Outshell: 100% polyester

Filling: 100% polyester

Very light reversible padde

Features

Very light reversible padded jacket, quilted filling, recycled eco from PrimaLoft®. Premium PrimaLoft® provides superb insulation and warmth. Front zipper, zipper pockets, stand-up

warmth. Front zipper, zipper pockets, stand-up collar, Marinepool logo badge at left sleeve, one side with Règates Royales logo printing, other side sportive padded design with technical Marinepool lettering on left chest and collar backside. Back designed with a seam to create a slim, fitted cut. Compact size and included

carrying pouch for easy transport.

**Colours** navy | berry

## Fenris Reversible Quilted Vest Men

**Art.-No.** 1004012 S - XXL

Fabric Outshell: 100% polyester Filling: 100% polyester

**Features** Very light reversible padded vest, quilted

filling, recycled eco from PrimaLoft®. Premium PrimaLoft® provides superb insulation and warmth. Front zipper, zipper pockets, stand-up collar, one side with Règates Royales logo printing, other side sportive padded design with technical Marinepool lettering on left chest and collar backside. Back designed with a seam to create a slim, fitted cut. Compact size and included carrying pouch for easy transport.