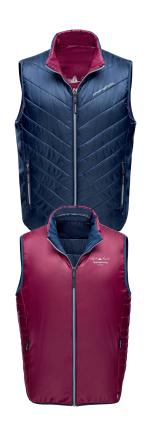

### **Ariel Reversible Quilted Vest Women**

Art.-No. 1004014 XS - XXL

Fabric Outshell: 100% polyester
Filling: 100% polyester

Features Very light reversible padded vest, quilted

filling, recycled eco from PrimaLoft®. Premium PrimaLoft® provides superb insulation and warmth. Front zipper, zipper pockets, stand-up collar, one side with Regates Royales logo printing, other side sportive padded design with technical Marinepool lettering on left chest and collar backside. Back designed with a seam to create a slim, fitted cut. Compact size and included carrying pouch for easy transport.

Colours navy | berry

## Fenris Reversible Quilted Vest Men

**Art.-No.** 1004012 S - XXL

Fabric Outshell: 100% polyester Filling: 100% polyester

**Features** Very light reversible padded vest, quilted

filling, recycled eco from PrimaLoft®. Premium PrimaLoft® provides superb insulation and warmth. Front zipper, zipper pockets, stand-up collar, one side with Règates Royales logo printing, other side sportive padded design with technical Marinepool lettering on left chest and collar backside. Back designed with a seam to create a slim, fitted cut. Compact size and included carrying pouch for easy transport.