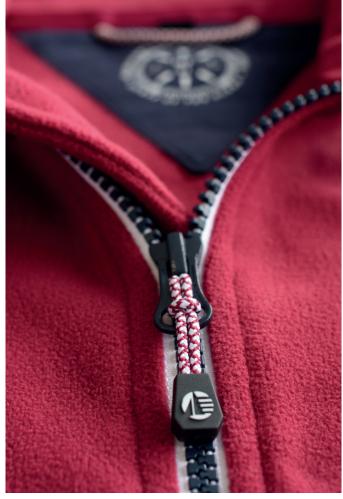

## **RR Elvy Fleece Jacket Women**

| ArtNo.   | 5003989                                                                                                                                                                  | XS - XXL                     |
|----------|--------------------------------------------------------------------------------------------------------------------------------------------------------------------------|------------------------------|
| Fabric   | 100% polyester                                                                                                                                                           |                              |
| Features | Fashionable two layered fleece ja<br>warmth with zip pockets, shaping<br>Règates Royales embroidery on c<br>contrast zipper pockets, stand-up<br>coloured inside fleece. | cut lines and hest and back, |
| Colours  | navy l It blue                                                                                                                                                           |                              |

## RR Arno Fleece Jacket Men

| ArtNo.   | 5004025                                                                                                                                                                    | S - XXXL                        |
|----------|----------------------------------------------------------------------------------------------------------------------------------------------------------------------------|---------------------------------|
| Fabric   | 100% polyester                                                                                                                                                             |                                 |
| Features | Fashionable two layered fleece jar<br>warmth with zip pockets, shaping<br>Règates Royales embroidery on cl<br>contrast zipper pockets, stand-up<br>coloured inside fleece. | cut lines and<br>nest and back, |
| Colours  | navy                                                                                                                                                                       |                                 |