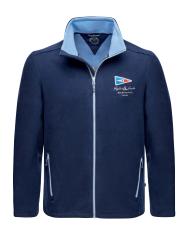

## **RR Elvy Fleece Jacket Women**

| ArtNo.   | 5003989                                                                                                                                                                  | XS - XXL                     |
|----------|--------------------------------------------------------------------------------------------------------------------------------------------------------------------------|------------------------------|
| Fabric   | 100% polyester                                                                                                                                                           |                              |
| Features | Fashionable two layered fleece ja<br>warmth with zip pockets, shaping<br>Règates Royales embroidery on c<br>contrast zipper pockets, stand-up<br>coloured inside fleece. | cut lines and hest and back, |
| Colours  | navy l It blue                                                                                                                                                           |                              |