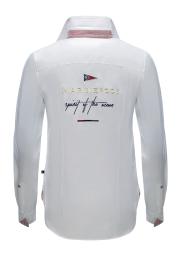

#### **Lou Blouse Women**

| ArtNo.   | 1004040                                                                                                                                                                         | XS - XXL                                                    |
|----------|---------------------------------------------------------------------------------------------------------------------------------------------------------------------------------|-------------------------------------------------------------|
| Fabric   | 100 % cotton                                                                                                                                                                    |                                                             |
| Features | Modern slim fit blouse with she contrast collar stand and butted tive Marinepool embroidery of modern shark collar and butted sleeves for a relaxed turn-up lestitching inside. | on placket, decora-<br>n chest and back,<br>on cuffs on the |
| Colours  | white                                                                                                                                                                           |                                                             |