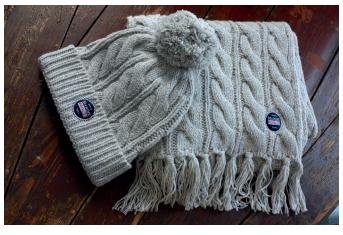

## **Braid Scarf**

| ArtNo.   | 1004055                            | one size |
|----------|------------------------------------|----------|
| Fabric   | 40% wool, 30% acrylic, 30% nylon   |          |
| Features | Complete your winter wardrobe with | the      |
|          | Marinepool braid scarf.            |          |
| Colours  | navy   grey melange                |          |

### **Braid Beanie**

| ArtNo.   | 1004056                                                         | one size  |
|----------|-----------------------------------------------------------------|-----------|
| Fabric   | 40% wool, 30% acrylic, 30% nylon                                |           |
| Features | Stay warm and comfortable in cold c with our Marinepool beanie. | onditions |
| Colours  | navy   grey melange                                             |           |