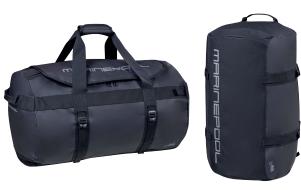

## **AQ Ocean Roamer 50L**

| ArtNo.   | 1004047                                                                                                                                                                                                                                            | one size                                                                                                            |  |
|----------|----------------------------------------------------------------------------------------------------------------------------------------------------------------------------------------------------------------------------------------------------|---------------------------------------------------------------------------------------------------------------------|--|
| Fabric   | Shell: 90% PVC tarpaulin, 10% Polyest                                                                                                                                                                                                              | er                                                                                                                  |  |
| Features | Water repellent duffle bag made of too<br>PVC tarpaulin with detachable and adj<br>ergonomic shoulder straps. Whether it<br>beach trip, a sailing trip or holidays in t<br>there's nothing these bags can't do to<br>safe storage and convenience. | g made of tough<br>nable and adjustable<br>s. Whether it's a short<br>holidays in the wild,<br>s can't do to ensure |  |
| Colours  | black                                                                                                                                                                                                                                              |                                                                                                                     |  |

### **AQ Ocean Roamer 70L**

| ArtNo.   | 1004046                                                                                                                                                                                                                                  | one size                                |
|----------|------------------------------------------------------------------------------------------------------------------------------------------------------------------------------------------------------------------------------------------|-----------------------------------------|
| Fabric   | Shell: 90% PVC tarpaulin, 10% polyester                                                                                                                                                                                                  |                                         |
| Features | Water repellent duffle bag made of t<br>PVC tarpaulin with detachable and a<br>ergonomic shoulder straps. Whether<br>beach trip, a sailing trip or holidays in<br>there's nothing these bags can't do t<br>safe storage and convenience. | djustable<br>it's a short<br>ithe wild, |
| Colours  | black                                                                                                                                                                                                                                    |                                         |