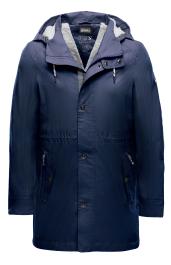

#### **Arnor Jacket Men**

| ArtNo.   | 1004017                                                                                                                                                                                                                                                                                                                                                                                                | S - XX                                          |
|----------|--------------------------------------------------------------------------------------------------------------------------------------------------------------------------------------------------------------------------------------------------------------------------------------------------------------------------------------------------------------------------------------------------------|-------------------------------------------------|
| Fabric   | Outshell: 100% nylon                                                                                                                                                                                                                                                                                                                                                                                   |                                                 |
|          | Coating: polyurethane, Lining: 100% p                                                                                                                                                                                                                                                                                                                                                                  | olyester                                        |
| Features | Super warm wind and water repellent, breathable outdoor winter parka with recycled eco filling from PrimaLoft®, w and water repellent, breathable, adjust hood, cuffs and waist, cosy knitted cuf Marinepool logo badge at left sleeve, p pockets in cargo style with zipper and fleece lining, chest pockets and placket branded press buttons and 2-way zipp decorative contrast bartack stitching a | able<br>fs,<br>patched<br>warm<br>t with<br>er, |
| Colours  | navy                                                                                                                                                                                                                                                                                                                                                                                                   |                                                 |