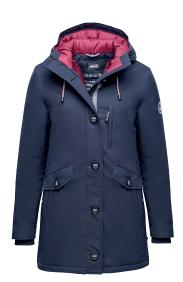

#### **Arnor Jacket Men**

| ArtNo.   | 1004017                                                                                                                                                                                                                                                                                                                                                                                                | S - XX                                          |
|----------|--------------------------------------------------------------------------------------------------------------------------------------------------------------------------------------------------------------------------------------------------------------------------------------------------------------------------------------------------------------------------------------------------------|-------------------------------------------------|
| Fabric   | Outshell: 100% nylon                                                                                                                                                                                                                                                                                                                                                                                   |                                                 |
|          | Coating: polyurethane, Lining: 100% p                                                                                                                                                                                                                                                                                                                                                                  | olyester                                        |
| Features | Super warm wind and water repellent, breathable outdoor winter parka with recycled eco filling from PrimaLoft®, w and water repellent, breathable, adjust hood, cuffs and waist, cosy knitted cuf Marinepool logo badge at left sleeve, p pockets in cargo style with zipper and fleece lining, chest pockets and placket branded press buttons and 2-way zipp decorative contrast bartack stitching a | able<br>fs,<br>patched<br>warm<br>t with<br>er, |
| Colours  | navy                                                                                                                                                                                                                                                                                                                                                                                                   |                                                 |