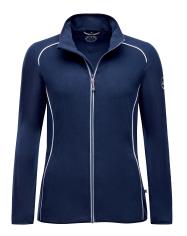

## **RR Elvy Fleece Jacket Women**

| ArtNo.   | 5003989                                                                                                                                                                  | XS - XXL                     |
|----------|--------------------------------------------------------------------------------------------------------------------------------------------------------------------------|------------------------------|
| Fabric   | 100% polyester                                                                                                                                                           |                              |
| Features | Fashionable two layered fleece ja<br>warmth with zip pockets, shaping<br>Règates Royales embroidery on c<br>contrast zipper pockets, stand-up<br>coloured inside fleece. | cut lines and hest and back, |
| Colours  | navy l It blue                                                                                                                                                           |                              |