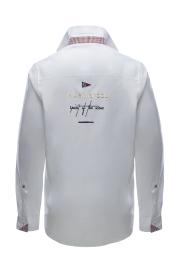

## Leja stripe Blouse Women

| ArtNo.   | 1004039                                                                                                                                                                                        | XS - XXL                                                                     |
|----------|------------------------------------------------------------------------------------------------------------------------------------------------------------------------------------------------|------------------------------------------------------------------------------|
| Fabric   | 100 % cotton                                                                                                                                                                                   |                                                                              |
| Features | Modern slim fit blouse with somaritime look with shaping da stand and button placket, decopool embroidery on chest and shark collar and button cuffs of a relaxed turn-up look with zigniside. | rt, contrast collar<br>orative Marine-<br>back, modern<br>on the sleeves for |
| Colours  | white/berry                                                                                                                                                                                    |                                                                              |

#### **Lou Blouse Women**

| ArtNo.   | 1004040                                                                                                                                                                         | XS - XXL                                                    |
|----------|---------------------------------------------------------------------------------------------------------------------------------------------------------------------------------|-------------------------------------------------------------|
| Fabric   | 100 % cotton                                                                                                                                                                    |                                                             |
| Features | Modern slim fit blouse with she contrast collar stand and butted tive Marinepool embroidery of modern shark collar and butted sleeves for a relaxed turn-up lestitching inside. | on placket, decora-<br>n chest and back,<br>on cuffs on the |
| Colours  | white                                                                                                                                                                           |                                                             |

### **Andro Shirt Men**

| ArtNo.   | 1004041                                                                                                                                                                         | S - XXXL                                                   |
|----------|---------------------------------------------------------------------------------------------------------------------------------------------------------------------------------|------------------------------------------------------------|
| Fabric   | 100% cotton                                                                                                                                                                     |                                                            |
| Features | Modern fit shirt with shaping of contrast collar stand and butto tive Marinepool embroidery of modern shark collar and butto sleeves for a relaxed turn-up to stitching inside. | on placket, decora-<br>n chest and back,<br>n cuffs on the |
| Colours  | white                                                                                                                                                                           |                                                            |