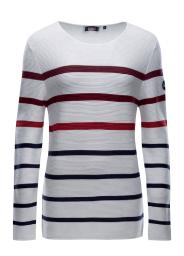

## Elli stripe Pullover Women

 Art.-No.
 1003985
 XS - XXL

 Fabric
 73% viscose, 27% polyamide

 Features
 The navy look with a cosy twist! Contrasting stripes, boat neckline, ribbed edges and cuffs and fine fabric make it such an elegant piece!

 Colours
 white/navy