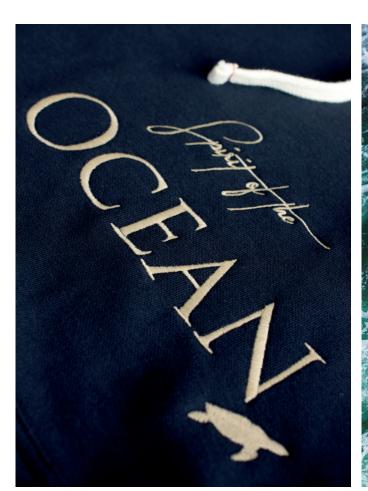

### **Fay Sweater Hoodie Women**

| ArtNo.   | 1004080                                                                                                                                                                                         | XS - XXL                                                |
|----------|-------------------------------------------------------------------------------------------------------------------------------------------------------------------------------------------------|---------------------------------------------------------|
| Fabric   | 75% cotton, 25% polyester                                                                                                                                                                       |                                                         |
| Features | Comfortable, durable and lightw<br>sweater with big decorative Spir<br>embroidery at front, ribbed cuff-<br>kangaroo pocket with maritime<br>nepool logo badge at left sleeve<br>cord for hood. | rit of the Ocean<br>s and hem, cosy<br>stitching, Mari- |
| Colours  | navv                                                                                                                                                                                            |                                                         |

### **Lionel Sweater Hoodie Men**

| ArtNo.   | 1004081                                                                                                                                                                        | S - XXXL                                                  |
|----------|--------------------------------------------------------------------------------------------------------------------------------------------------------------------------------|-----------------------------------------------------------|
| Fabric   | 75% cotton, 25% polyester                                                                                                                                                      |                                                           |
| Features | Comfortable, durable and lighty sweater with big decorative Spi embroidery at front, ribbed cuff kangaroo pocket with maritime nepool logo badge at left sleeve cord for hood. | irit of the Ocean<br>fs and hem, cosy<br>stitching, Mari- |
| Colours  | navv                                                                                                                                                                           |                                                           |

#### **Leo Sweater Hoodie Kids**

| ArtNo.   | 1004082                                         | 128/134 - 164/170                                                                                                                |
|----------|-------------------------------------------------|----------------------------------------------------------------------------------------------------------------------------------|
| Fabric   | 75% cotton, 25% pol                             | yester                                                                                                                           |
| Features | sweater with big deco<br>embroidery at front, r | and lightweight hooded<br>brative Spirit of the Ocean<br>ribbed cuffs and hem, cosy<br>maritime stitching, Mari-<br>left sleeve. |
| Colours  | navy                                            |                                                                                                                                  |