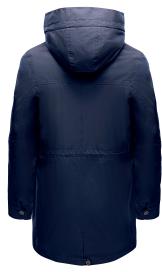

#### **Arnor Jacket Men**

| ArtNo.   | 1004017                                                                                                                                                                                                                                                                                                                                                                                                | S - XX                                          |
|----------|--------------------------------------------------------------------------------------------------------------------------------------------------------------------------------------------------------------------------------------------------------------------------------------------------------------------------------------------------------------------------------------------------------|-------------------------------------------------|
| Fabric   | Outshell: 100% nylon                                                                                                                                                                                                                                                                                                                                                                                   |                                                 |
|          | Coating: polyurethane, Lining: 100% p                                                                                                                                                                                                                                                                                                                                                                  | olyester                                        |
| Features | Super warm wind and water repellent, breathable outdoor winter parka with recycled eco filling from PrimaLoft®, w and water repellent, breathable, adjust hood, cuffs and waist, cosy knitted cuf Marinepool logo badge at left sleeve, p pockets in cargo style with zipper and fleece lining, chest pockets and placket branded press buttons and 2-way zipp decorative contrast bartack stitching a | able<br>fs,<br>patched<br>warm<br>t with<br>er, |
| Colours  | navy                                                                                                                                                                                                                                                                                                                                                                                                   |                                                 |