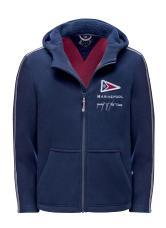

### **Lionel Sweater Hoodie Men**

| ArtNo.   | 1004081                                                                                                                                                                        | S - XXXL                                                  |
|----------|--------------------------------------------------------------------------------------------------------------------------------------------------------------------------------|-----------------------------------------------------------|
| Fabric   | 75% cotton, 25% polyester                                                                                                                                                      |                                                           |
| Features | Comfortable, durable and lighty sweater with big decorative Spi embroidery at front, ribbed cuff kangaroo pocket with maritime nepool logo badge at left sleeve cord for hood. | irit of the Ocean<br>fs and hem, cosy<br>stitching, Mari- |
| Colours  | navv                                                                                                                                                                           |                                                           |