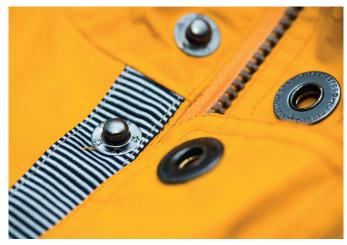

#### **Arnora Raincoat Women**

| ArtNo.   | 1004061                                                                                                                                                                                                                                                                                                  | XS - XXL                                                                               |
|----------|----------------------------------------------------------------------------------------------------------------------------------------------------------------------------------------------------------------------------------------------------------------------------------------------------------|----------------------------------------------------------------------------------------|
| Fabric   | Outshell: 60% cotton, 40% nylon                                                                                                                                                                                                                                                                          |                                                                                        |
|          | Coating: polyurethane Lining: 100 Filling: 100% polyester                                                                                                                                                                                                                                                | 0% polyester                                                                           |
| Features | Warm winter rain jacket with cost at hood and chest area. Water restreader, adjustable hood and wais teddy lining and high collar, fancy chest area, perfect fit and feminir which protects you additionally frand weather, practical side pocke flap, zipper and branded press buchoice for rainy days. | sistant, wind<br>st with cosy<br>stitching in<br>ne shape<br>rom wind<br>ts with front |
| Colours  | yellow   navy                                                                                                                                                                                                                                                                                            |                                                                                        |