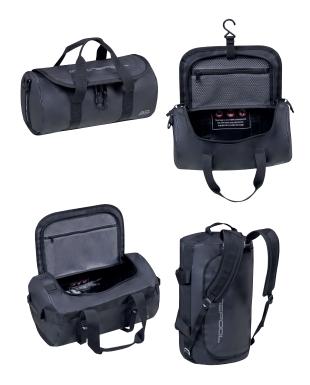

## **AQ Ocean Roamer 50L**

| ArtNo.   | 1004047                                                                                                                                                                                                                                            | one size                                                                                                            |  |
|----------|----------------------------------------------------------------------------------------------------------------------------------------------------------------------------------------------------------------------------------------------------|---------------------------------------------------------------------------------------------------------------------|--|
| Fabric   | Shell: 90% PVC tarpaulin, 10% Polyest                                                                                                                                                                                                              | er                                                                                                                  |  |
| Features | Water repellent duffle bag made of too<br>PVC tarpaulin with detachable and adj<br>ergonomic shoulder straps. Whether it<br>beach trip, a sailing trip or holidays in t<br>there's nothing these bags can't do to<br>safe storage and convenience. | g made of tough<br>nable and adjustable<br>s. Whether it's a short<br>holidays in the wild,<br>s can't do to ensure |  |
| Colours  | black                                                                                                                                                                                                                                              |                                                                                                                     |  |

### **AQ Ocean Roamer 70L**

| ArtNo.   | 1004046                                                                                                                                                                                                                                  | one size                                |
|----------|------------------------------------------------------------------------------------------------------------------------------------------------------------------------------------------------------------------------------------------|-----------------------------------------|
| Fabric   | Shell: 90% PVC tarpaulin, 10% polyester                                                                                                                                                                                                  |                                         |
| Features | Water repellent duffle bag made of t<br>PVC tarpaulin with detachable and a<br>ergonomic shoulder straps. Whether<br>beach trip, a sailing trip or holidays in<br>there's nothing these bags can't do t<br>safe storage and convenience. | djustable<br>it's a short<br>ithe wild, |
| Colours  | black                                                                                                                                                                                                                                    |                                         |