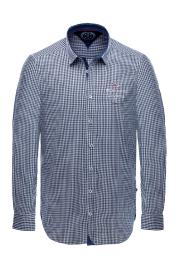

## **Bjarne Shirt Men**

| ArtNo.   | 1004042                        | S - XXXL                                                                                                                 |  |
|----------|--------------------------------|--------------------------------------------------------------------------------------------------------------------------|--|
| Fabric   | 100% cotton                    |                                                                                                                          |  |
| Features | contrast collar stand and Mari | elegant! Modern shirt in vichy with<br>r stand and Marinepool embroi-<br>and backside, decorative contrast<br>eeve slit. |  |
| Colours  | white/navy                     |                                                                                                                          |  |