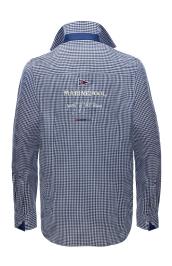

### **Andro Shirt Men**

| ArtNo.   | 1004041                                                                                                                                                                         | S - XXXL                                                   |
|----------|---------------------------------------------------------------------------------------------------------------------------------------------------------------------------------|------------------------------------------------------------|
| Fabric   | 100% cotton                                                                                                                                                                     |                                                            |
| Features | Modern fit shirt with shaping of contrast collar stand and butto tive Marinepool embroidery of modern shark collar and butto sleeves for a relaxed turn-up to stitching inside. | on placket, decora-<br>n chest and back,<br>n cuffs on the |
| Colours  | white                                                                                                                                                                           |                                                            |