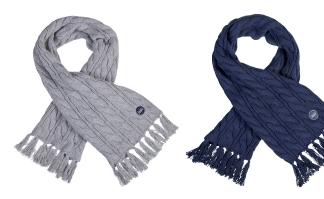

## **Braid Scarf**

| ArtNo.   | 1004055                            | one size |
|----------|------------------------------------|----------|
| Fabric   | 40% wool, 30% acrylic, 30% nylon   |          |
| Features | Complete your winter wardrobe with | the      |
|          | Marinepool braid scarf.            |          |
| Colours  | navy   grey melange                |          |