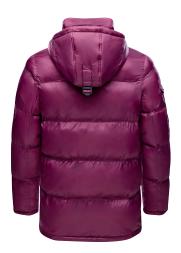

#### Linnea Parka Women

| ArtNo.   | 1004020                                                                                                                                                                                                                                                                                                          | XS - XXL                                                                      |
|----------|------------------------------------------------------------------------------------------------------------------------------------------------------------------------------------------------------------------------------------------------------------------------------------------------------------------|-------------------------------------------------------------------------------|
| Fabric   | Outshell: 72% cotton, 28% nylon                                                                                                                                                                                                                                                                                  |                                                                               |
|          | Coating: polyurethane, Lining: 10 Filling: 100% polyester                                                                                                                                                                                                                                                        | 00% polyester                                                                 |
| Features | Water repellent, breathable, wind outdoor parka with 2-in-1 vest do with zipper in recycled eco filling PrimaLoft® and contrast facings. cuffs and waist, side pocket with warm fleece lining, Marinepool loat left sleeve, button placket with stylish adjustable extra big hood stiching and slit at back hem. | etachable<br>from<br>Adjustable<br>button and<br>ogo badge<br>1 2-way zipper, |
| Colours  | navv                                                                                                                                                                                                                                                                                                             |                                                                               |

Art.-No.

XS - XXL

#### **Liv Jacket Women**

1004019

| Fabric   | Outshell: 100% nylon                                                                                                                                                                                                                                                                                                       |
|----------|----------------------------------------------------------------------------------------------------------------------------------------------------------------------------------------------------------------------------------------------------------------------------------------------------------------------------|
|          | Coating: polyurethane, Lining: 100% polyester Filling: 100% polyester                                                                                                                                                                                                                                                      |
| Features | Super warm women's outdoor winter parka with recycled eco filling from PrimaLoft®, wind and water repellent, breathable, adjustable zip of hood, cuffs and waist, cosy knitted cuffs, Marinepool logo badge at left sleeve, waist pockets with warm fleece lining, button and flap, chest pocket on left side with zipper. |
| Colours  | navy                                                                                                                                                                                                                                                                                                                       |