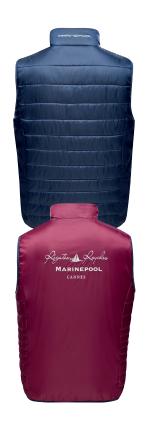

### **Ariel Reversible Quilted Vest Women**

Art.-No. 1004014 XS - XXL

Fabric Outshell: 100% polyester
Filling: 100% polyester

Features Very light reversible padded vest, quilted

filling, recycled eco from PrimaLoft®. Premium PrimaLoft® provides superb insulation and warmth. Front zipper, zipper pockets, stand-up collar, one side with Regates Royales logo printing, other side sportive padded design with technical Marinepool lettering on left chest and collar backside. Back designed with a seam to create a slim, fitted cut. Compact size and included carrying pouch for easy transport.

Colours navy | berry

## Fenris Reversible Quilted Vest Men

**Art.-No.** 1004012 S - XXL

Fabric Outshell: 100% polyester Filling: 100% polyester

**Features** Very light reversible padded vest, quilted

filling, recycled eco from PrimaLoft®. Premium PrimaLoft® provides superb insulation and warmth. Front zipper, zipper pockets, stand-up collar, one side with Règates Royales logo printing, other side sportive padded design with technical Marinepool lettering on left chest and collar backside. Back designed with a seam to create a slim, fitted cut. Compact size and included carrying pouch for easy transport.