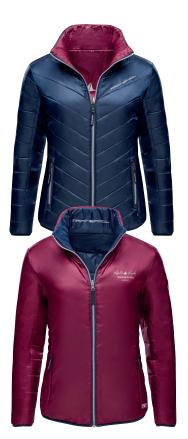

## Anea Reversible Quilted Jacket Women

| ArtNo. | 1004013                  | XS - XXL |
|--------|--------------------------|----------|
| Fabric | Outshell: 100% polyester |          |
|        | Filling: 100% nolvester  |          |

Features Very light reversible padded jacket, quilted filling, recycled eco from Primal oft®. Premiur

filling, recycled eco from PrimaLoft®. Premium PrimaLoft® provides superb insulation and warmth. Front zipper, zipper pockets, stand-up collar, Marinepool logo badge at left sleeve, one side with Règates Royales logo printing, other side sportive padded design with technical Marinepool lettering on left chest and collar backside. Back designed with a seam to create a slim, fitted cut. Compact size and included carrying pouch for easy transport.

Colours navy | berry