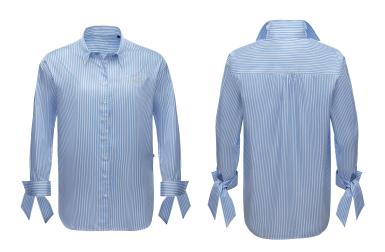

## RR Iva stripe Blouse Women

| ArtNo.   | 1004038                                                                                                                                                                                                                                                                 | XS - XXL                                  |
|----------|-------------------------------------------------------------------------------------------------------------------------------------------------------------------------------------------------------------------------------------------------------------------------|-------------------------------------------|
| Fabric   | 100 % cotton                                                                                                                                                                                                                                                            |                                           |
| Features | "Beautiful striped blouse in oversize fi<br>statement sleeves - must-have for the<br>summer!" Special eye catcher adjusted<br>binding, Règates Royales embroidery of<br>chest side, rounded side seams slits, lo<br>hem "hockey hair" frilled back seam for<br>comfort. | e next<br>d sleeve<br>on left<br>ong back |
| Colours  | white/It.blue                                                                                                                                                                                                                                                           |                                           |