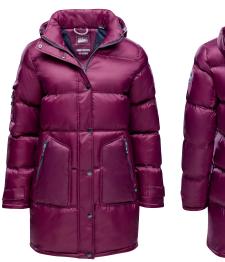

#### Linnea Parka Women

| ArtNo.   | 1004020                                                                                                                                                                                                                                                                                                          | XS - XXL                                                                      |
|----------|------------------------------------------------------------------------------------------------------------------------------------------------------------------------------------------------------------------------------------------------------------------------------------------------------------------|-------------------------------------------------------------------------------|
| Fabric   | Outshell: 72% cotton, 28% nylon                                                                                                                                                                                                                                                                                  |                                                                               |
|          | Coating: polyurethane, Lining: 10 Filling: 100% polyester                                                                                                                                                                                                                                                        | 00% polyester                                                                 |
| Features | Water repellent, breathable, wind outdoor parka with 2-in-1 vest do with zipper in recycled eco filling PrimaLoft® and contrast facings. cuffs and waist, side pocket with warm fleece lining, Marinepool loat left sleeve, button placket with stylish adjustable extra big hood stiching and slit at back hem. | etachable<br>from<br>Adjustable<br>button and<br>ogo badge<br>1 2-way zipper, |
| Colours  | navv                                                                                                                                                                                                                                                                                                             |                                                                               |