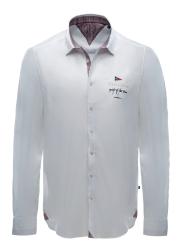

## Leja stripe Blouse Women

| ArtNo.   | 1004039                                                                                                                                                                                        | XS - XXL                                                                     |
|----------|------------------------------------------------------------------------------------------------------------------------------------------------------------------------------------------------|------------------------------------------------------------------------------|
| Fabric   | 100 % cotton                                                                                                                                                                                   |                                                                              |
| Features | Modern slim fit blouse with somaritime look with shaping da stand and button placket, decopool embroidery on chest and shark collar and button cuffs of a relaxed turn-up look with zigniside. | rt, contrast collar<br>orative Marine-<br>back, modern<br>on the sleeves for |
| Colours  | white/berry                                                                                                                                                                                    |                                                                              |

#### **Lou Blouse Women**

| ArtNo.   | 1004040                                                                                                                                                                         | XS - XXL                                                    |
|----------|---------------------------------------------------------------------------------------------------------------------------------------------------------------------------------|-------------------------------------------------------------|
| Fabric   | 100 % cotton                                                                                                                                                                    |                                                             |
| Features | Modern slim fit blouse with she contrast collar stand and butted tive Marinepool embroidery of modern shark collar and butted sleeves for a relaxed turn-up lestitching inside. | on placket, decora-<br>n chest and back,<br>on cuffs on the |
| Colours  | white                                                                                                                                                                           |                                                             |

### **Andro Shirt Men**

| ArtNo.   | 1004041                                                                                                                                                                         | S - XXXL                                                   |
|----------|---------------------------------------------------------------------------------------------------------------------------------------------------------------------------------|------------------------------------------------------------|
| Fabric   | 100% cotton                                                                                                                                                                     |                                                            |
| Features | Modern fit shirt with shaping of contrast collar stand and butto tive Marinepool embroidery of modern shark collar and butto sleeves for a relaxed turn-up to stitching inside. | on placket, decora-<br>n chest and back,<br>n cuffs on the |
| Colours  | white                                                                                                                                                                           |                                                            |