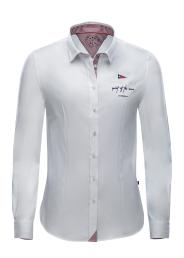

#### **Lou Blouse Women**

| ArtNo.   | 1004040                                                                                                                                                                         | XS - XXL                                                    |
|----------|---------------------------------------------------------------------------------------------------------------------------------------------------------------------------------|-------------------------------------------------------------|
| Fabric   | 100 % cotton                                                                                                                                                                    |                                                             |
| Features | Modern slim fit blouse with she contrast collar stand and butted tive Marinepool embroidery of modern shark collar and butted sleeves for a relaxed turn-up lestitching inside. | on placket, decora-<br>n chest and back,<br>on cuffs on the |
| Colours  | white                                                                                                                                                                           |                                                             |