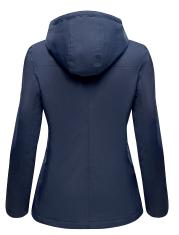

#### **Arnora Raincoat Women**

| ArtNo.   | 1004061                                                                                                                                                                                                                                                                                                  | XS - XXL                                                                               |
|----------|----------------------------------------------------------------------------------------------------------------------------------------------------------------------------------------------------------------------------------------------------------------------------------------------------------|----------------------------------------------------------------------------------------|
| Fabric   | Outshell: 60% cotton, 40% nylon                                                                                                                                                                                                                                                                          |                                                                                        |
|          | Coating: polyurethane Lining: 100 Filling: 100% polyester                                                                                                                                                                                                                                                | 0% polyester                                                                           |
| Features | Warm winter rain jacket with cost at hood and chest area. Water restreader, adjustable hood and wais teddy lining and high collar, fancy chest area, perfect fit and feminir which protects you additionally frand weather, practical side pocke flap, zipper and branded press buchoice for rainy days. | sistant, wind<br>st with cosy<br>stitching in<br>ne shape<br>rom wind<br>ts with front |
| Colours  | yellow   navy                                                                                                                                                                                                                                                                                            |                                                                                        |