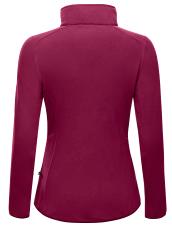

## **RR Elvy Fleece Jacket Women**

| ArtNo.   | 5003989                                                                                                                                                                  | XS - XXL                     |
|----------|--------------------------------------------------------------------------------------------------------------------------------------------------------------------------|------------------------------|
| Fabric   | 100% polyester                                                                                                                                                           |                              |
| Features | Fashionable two layered fleece ja<br>warmth with zip pockets, shaping<br>Règates Royales embroidery on c<br>contrast zipper pockets, stand-up<br>coloured inside fleece. | cut lines and hest and back, |
| Colours  | navy l It blue                                                                                                                                                           |                              |