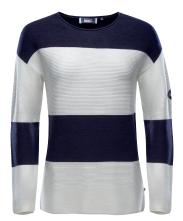

## Helin stripe Pullover Women

| ArtNo.   | 1003986                                                                                                                                           | XS - XXL                        |
|----------|---------------------------------------------------------------------------------------------------------------------------------------------------|---------------------------------|
| Fabric   | 80% viscose, 20% polyamide                                                                                                                        |                                 |
| Features | Nautical stripe rib pullover in cos decorative badge at sleeve, boat edges and cuffs, lacing at the side on-trend touch is added to the sidecing. | neck, ribbed<br>es. A feminine, |
| Colours  | white/navy   navy/white                                                                                                                           |                                 |