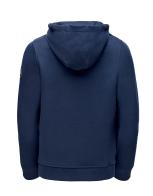

### **Fay Sweater Hoodie Women**

| ArtNo.   | 1004080                                                                                                                                                                                         | XS - XXL                                                |
|----------|-------------------------------------------------------------------------------------------------------------------------------------------------------------------------------------------------|---------------------------------------------------------|
| Fabric   | 75% cotton, 25% polyester                                                                                                                                                                       |                                                         |
| Features | Comfortable, durable and lightw<br>sweater with big decorative Spir<br>embroidery at front, ribbed cuff-<br>kangaroo pocket with maritime<br>nepool logo badge at left sleeve<br>cord for hood. | rit of the Ocean<br>s and hem, cosy<br>stitching, Mari- |
| Colours  | navv                                                                                                                                                                                            |                                                         |

### **Lionel Sweater Hoodie Men**

| ArtNo.   | 1004081                                                                                                                                                                        | S - XXXL                                                  |
|----------|--------------------------------------------------------------------------------------------------------------------------------------------------------------------------------|-----------------------------------------------------------|
| Fabric   | 75% cotton, 25% polyester                                                                                                                                                      |                                                           |
| Features | Comfortable, durable and lighty sweater with big decorative Spi embroidery at front, ribbed cuff kangaroo pocket with maritime nepool logo badge at left sleeve cord for hood. | irit of the Ocean<br>fs and hem, cosy<br>stitching, Mari- |
| Colours  | navv                                                                                                                                                                           |                                                           |