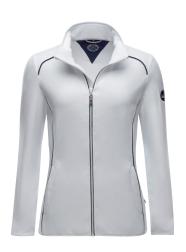

## **Eila Fleece Jacket Women**

| ArtNo.   | 5003990                                                                                                                                                                                                                                          | XS - XXL |
|----------|--------------------------------------------------------------------------------------------------------------------------------------------------------------------------------------------------------------------------------------------------|----------|
| Fabric   | 100% polyester                                                                                                                                                                                                                                   |          |
| Features | High quality and lightweight fleece jacket wi<br>sportive contrast piping in feminine shape,<br>two practical zip pockets and is fastened wit<br>a sporty zip, stand-up collar, also ideal to we<br>under outdoor jackets or as training jacket. |          |
| Colours  | white   berry   navy                                                                                                                                                                                                                             |          |