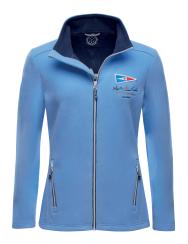

## **RR Elvy Fleece Jacket Women**

| ArtNo.   | 5003989                                                                                                                                                                  | XS - XXL                     |
|----------|--------------------------------------------------------------------------------------------------------------------------------------------------------------------------|------------------------------|
| Fabric   | 100% polyester                                                                                                                                                           |                              |
| Features | Fashionable two layered fleece ja<br>warmth with zip pockets, shaping<br>Règates Royales embroidery on c<br>contrast zipper pockets, stand-up<br>coloured inside fleece. | cut lines and hest and back, |
| Colours  | navy l It blue                                                                                                                                                           |                              |