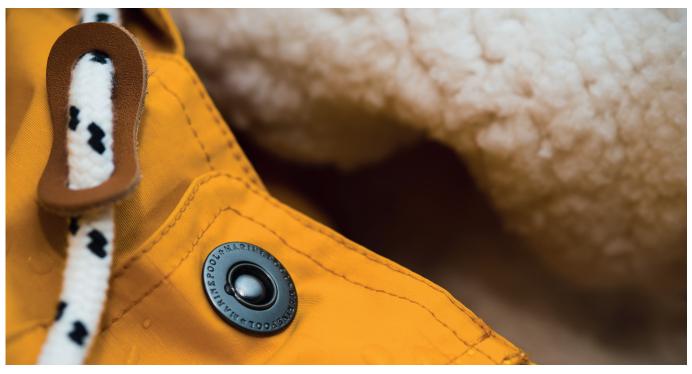

#### **Arnora Raincoat Women**

| ArtNo.   | 1004061                                                                                                                                                                                                                                                                                                  | XS - XXL                                                                               |
|----------|----------------------------------------------------------------------------------------------------------------------------------------------------------------------------------------------------------------------------------------------------------------------------------------------------------|----------------------------------------------------------------------------------------|
| Fabric   | Outshell: 60% cotton, 40% nylon                                                                                                                                                                                                                                                                          |                                                                                        |
|          | Coating: polyurethane Lining: 100 Filling: 100% polyester                                                                                                                                                                                                                                                | 0% polyester                                                                           |
| Features | Warm winter rain jacket with cost at hood and chest area. Water restreader, adjustable hood and wais teddy lining and high collar, fancy chest area, perfect fit and feminir which protects you additionally frand weather, practical side pocke flap, zipper and branded press buchoice for rainy days. | sistant, wind<br>st with cosy<br>stitching in<br>ne shape<br>rom wind<br>ts with front |
| Colours  | yellow   navy                                                                                                                                                                                                                                                                                            |                                                                                        |