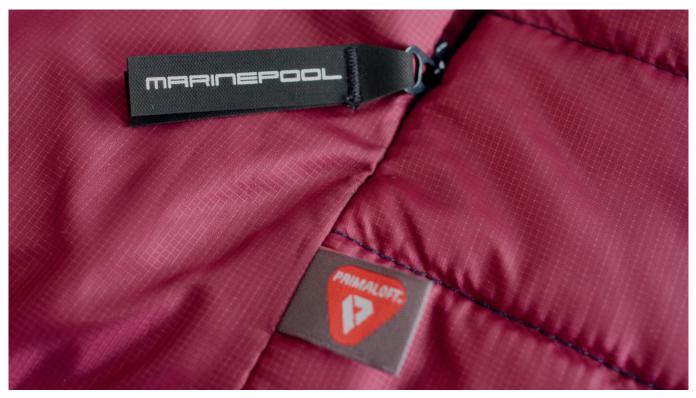

Features Very light reversible padded jacket, quilted filling, recycled eco from Primal oft®. Premiur

filling, recycled eco from PrimaLoft®. Premium PrimaLoft® provides superb insulation and warmth. Front zipper, zipper pockets, stand-up collar, Marinepool logo badge at left sleeve, one side with Règates Royales logo printing, other side sportive padded design with technical Marinepool lettering on left chest and collar backside. Back designed with a seam to create a slim, fitted cut. Compact size and included carrying pouch for easy transport.

Colours navy | berry