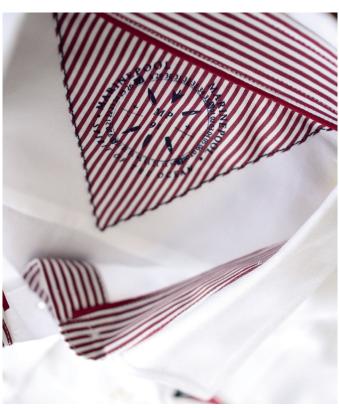

## RR Iva stripe Blouse Women

| ArtNo.   | 1004038                                                                                                                                                                                                                                                                 | XS - XXL                                  |
|----------|-------------------------------------------------------------------------------------------------------------------------------------------------------------------------------------------------------------------------------------------------------------------------|-------------------------------------------|
| Fabric   | 100 % cotton                                                                                                                                                                                                                                                            |                                           |
| Features | "Beautiful striped blouse in oversize fi<br>statement sleeves - must-have for the<br>summer!" Special eye catcher adjusted<br>binding, Règates Royales embroidery of<br>chest side, rounded side seams slits, lo<br>hem "hockey hair" frilled back seam for<br>comfort. | e next<br>d sleeve<br>on left<br>ong back |
| Colours  | white/It.blue                                                                                                                                                                                                                                                           |                                           |