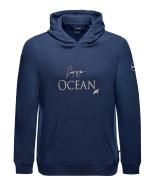

### **Fay Sweater Hoodie Women**

| ArtNo.   | 1004080                                                                                                                                                                                         | XS - XXL                                                |
|----------|-------------------------------------------------------------------------------------------------------------------------------------------------------------------------------------------------|---------------------------------------------------------|
| Fabric   | 75% cotton, 25% polyester                                                                                                                                                                       |                                                         |
| Features | Comfortable, durable and lightw<br>sweater with big decorative Spir<br>embroidery at front, ribbed cuff-<br>kangaroo pocket with maritime<br>nepool logo badge at left sleeve<br>cord for hood. | rit of the Ocean<br>s and hem, cosy<br>stitching, Mari- |
| Colours  | navv                                                                                                                                                                                            |                                                         |

### **Lionel Sweater Hoodie Men**

| ArtNo.   | 1004081                                                                                                                                                                        | S - XXXL                                                  |
|----------|--------------------------------------------------------------------------------------------------------------------------------------------------------------------------------|-----------------------------------------------------------|
| Fabric   | 75% cotton, 25% polyester                                                                                                                                                      |                                                           |
| Features | Comfortable, durable and lighty sweater with big decorative Spi embroidery at front, ribbed cuff kangaroo pocket with maritime nepool logo badge at left sleeve cord for hood. | irit of the Ocean<br>fs and hem, cosy<br>stitching, Mari- |
| Colours  | navv                                                                                                                                                                           |                                                           |

#### **Leo Sweater Hoodie Kids**

| ArtNo.   | 1004082                                         | 128/134 - 164/170                                                                                                                |
|----------|-------------------------------------------------|----------------------------------------------------------------------------------------------------------------------------------|
| Fabric   | 75% cotton, 25% pol                             | yester                                                                                                                           |
| Features | sweater with big deco<br>embroidery at front, r | and lightweight hooded<br>brative Spirit of the Ocean<br>ribbed cuffs and hem, cosy<br>maritime stitching, Mari-<br>left sleeve. |
| Colours  | navy                                            |                                                                                                                                  |