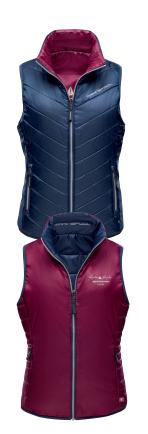

### **Ariel Reversible Quilted Vest Women**

Art.-No. 1004014 XS - XXL

Fabric Outshell: 100% polyester
Filling: 100% polyester

Features Very light reversible padded vest, quilted

filling, recycled eco from PrimaLoft®. Premium PrimaLoft® provides superb insulation and warmth. Front zipper, zipper pockets, stand-up collar, one side with Regates Royales logo printing, other side sportive padded design with technical Marinepool lettering on left chest and collar backside. Back designed with a seam to create a slim, fitted cut. Compact size and included carrying pouch for easy transport.

Colours navy | berry