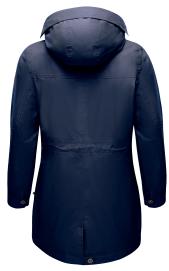

#### **Arnora Raincoat Women**

| ArtNo.   | 1004061                                                                                                                                                                                                                                                                                                  | XS - XXL                                                                               |
|----------|----------------------------------------------------------------------------------------------------------------------------------------------------------------------------------------------------------------------------------------------------------------------------------------------------------|----------------------------------------------------------------------------------------|
| Fabric   | Outshell: 60% cotton, 40% nylon                                                                                                                                                                                                                                                                          |                                                                                        |
|          | Coating: polyurethane Lining: 100 Filling: 100% polyester                                                                                                                                                                                                                                                | 0% polyester                                                                           |
| Features | Warm winter rain jacket with cost at hood and chest area. Water restreader, adjustable hood and wais teddy lining and high collar, fancy chest area, perfect fit and feminir which protects you additionally frand weather, practical side pocke flap, zipper and branded press buchoice for rainy days. | sistant, wind<br>st with cosy<br>stitching in<br>ne shape<br>rom wind<br>ts with front |
| Colours  | yellow   navy                                                                                                                                                                                                                                                                                            |                                                                                        |