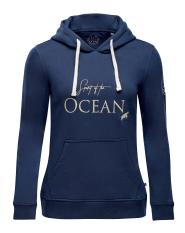

### **Fay Sweater Hoodie Women**

| ArtNo.   | 1004080                                                                                                                                                                                         | XS - XXL                                                |
|----------|-------------------------------------------------------------------------------------------------------------------------------------------------------------------------------------------------|---------------------------------------------------------|
| Fabric   | 75% cotton, 25% polyester                                                                                                                                                                       |                                                         |
| Features | Comfortable, durable and lightw<br>sweater with big decorative Spir<br>embroidery at front, ribbed cuff-<br>kangaroo pocket with maritime<br>nepool logo badge at left sleeve<br>cord for hood. | rit of the Ocean<br>s and hem, cosy<br>stitching, Mari- |
| Colours  | navv                                                                                                                                                                                            |                                                         |