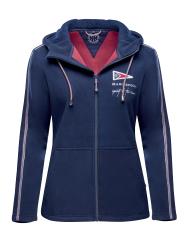

## RR Arno Fleece Jacket Men

| ArtNo.   | 5004025                                                                                                                                                                    | S - XXXL                        |
|----------|----------------------------------------------------------------------------------------------------------------------------------------------------------------------------|---------------------------------|
| Fabric   | 100% polyester                                                                                                                                                             |                                 |
| Features | Fashionable two layered fleece jar<br>warmth with zip pockets, shaping<br>Règates Royales embroidery on cl<br>contrast zipper pockets, stand-up<br>coloured inside fleece. | cut lines and<br>nest and back, |
| Colours  | navy                                                                                                                                                                       |                                 |