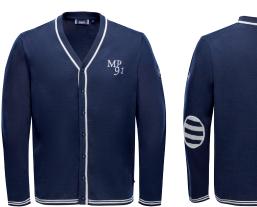

## Thorin Cardigan Men

| ArtNo.   | 1003983                                                                                                                                                      | S - XXXL                   |
|----------|--------------------------------------------------------------------------------------------------------------------------------------------------------------|----------------------------|
| Fabric   | 100% cotton                                                                                                                                                  |                            |
| Features | Modern cardigan jacket in cosy lig<br>with decorative Marinepool logo<br>sleeve and embroidery at chest, s<br>rative striped badge at elbow, v-n<br>placket. | badge at<br>lim fit, deco- |
| Colours  | navy   grey melange                                                                                                                                          |                            |
|          |                                                                                                                                                              |                            |