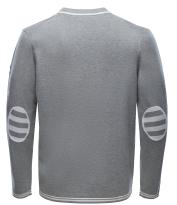

## Thorin Cardigan Men

| ArtNo.   | 1003983                                                                                                                                                      | S - XXXL                   |
|----------|--------------------------------------------------------------------------------------------------------------------------------------------------------------|----------------------------|
| Fabric   | 100% cotton                                                                                                                                                  |                            |
| Features | Modern cardigan jacket in cosy lig<br>with decorative Marinepool logo<br>sleeve and embroidery at chest, s<br>rative striped badge at elbow, v-n<br>placket. | badge at<br>lim fit, deco- |
| Colours  | navy   grey melange                                                                                                                                          |                            |
|          |                                                                                                                                                              |                            |