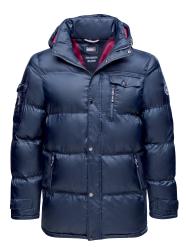

#### **Arnor Jacket Men**

| ArtNo.   | 1004017                                                                                                                                                                                                                                                                                                                                                                                                | S - XX                                          |
|----------|--------------------------------------------------------------------------------------------------------------------------------------------------------------------------------------------------------------------------------------------------------------------------------------------------------------------------------------------------------------------------------------------------------|-------------------------------------------------|
| Fabric   | Outshell: 100% nylon                                                                                                                                                                                                                                                                                                                                                                                   |                                                 |
|          | Coating: polyurethane, Lining: 100% p                                                                                                                                                                                                                                                                                                                                                                  | olyester                                        |
| Features | Super warm wind and water repellent, breathable outdoor winter parka with recycled eco filling from PrimaLoft®, w and water repellent, breathable, adjust hood, cuffs and waist, cosy knitted cuf Marinepool logo badge at left sleeve, p pockets in cargo style with zipper and fleece lining, chest pockets and placket branded press buttons and 2-way zipp decorative contrast bartack stitching a | able<br>fs,<br>patched<br>warm<br>t with<br>er, |
| Colours  | navy                                                                                                                                                                                                                                                                                                                                                                                                   |                                                 |