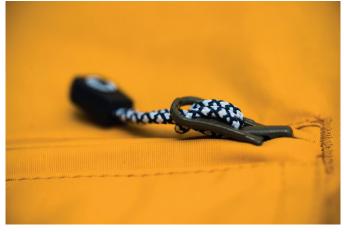

#### **Arnora Raincoat Women**

| ArtNo.   | 1004061                                                                                                                                                                                                                                                                                                  | XS - XXL                                                                               |
|----------|----------------------------------------------------------------------------------------------------------------------------------------------------------------------------------------------------------------------------------------------------------------------------------------------------------|----------------------------------------------------------------------------------------|
| Fabric   | Outshell: 60% cotton, 40% nylon                                                                                                                                                                                                                                                                          |                                                                                        |
|          | Coating: polyurethane Lining: 100 Filling: 100% polyester                                                                                                                                                                                                                                                | 0% polyester                                                                           |
| Features | Warm winter rain jacket with cost at hood and chest area. Water restreader, adjustable hood and wais teddy lining and high collar, fancy chest area, perfect fit and feminir which protects you additionally frand weather, practical side pocke flap, zipper and branded press buchoice for rainy days. | sistant, wind<br>st with cosy<br>stitching in<br>ne shape<br>rom wind<br>ts with front |
| Colours  | yellow   navy                                                                                                                                                                                                                                                                                            |                                                                                        |

#### **Nilas Raincoat Men**

| ArtNo.   | 1004062                                                                                                                                                                                                                                                                     | S - XXXL      |
|----------|-----------------------------------------------------------------------------------------------------------------------------------------------------------------------------------------------------------------------------------------------------------------------------|---------------|
| Fabric   | Outshell: 60% cotton, 40% nylo                                                                                                                                                                                                                                              | n             |
|          | Coating: polyurethane Lining: 10 Filling: 100% polyester                                                                                                                                                                                                                    | 00% polyester |
| Features | Water resistant, windbreaker, adjustable hood and waist with cosy teddy lining and high collar, fancy stitching in chest area, perfect fit which protects you additionally from wind and weather, practical side pockets with press buttons, perfect choice for rainy days. |               |
| Colours  | vellow I navv                                                                                                                                                                                                                                                               |               |