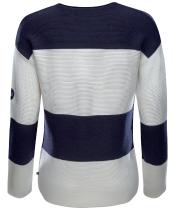

## Helin stripe Pullover Women

| ArtNo.   | 1003986                                                                                                                                           | XS - XXL                        |
|----------|---------------------------------------------------------------------------------------------------------------------------------------------------|---------------------------------|
| Fabric   | 80% viscose, 20% polyamide                                                                                                                        |                                 |
| Features | Nautical stripe rib pullover in cos decorative badge at sleeve, boat edges and cuffs, lacing at the side on-trend touch is added to the sidecing. | neck, ribbed<br>es. A feminine, |
| Colours  | white/navy   navy/white                                                                                                                           |                                 |