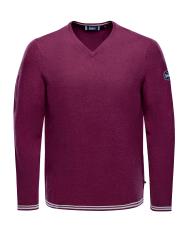

## Marcus V neck Sweater

| ArtNo.   | 1003503                     | S - XXXL                                                                                                   |  |
|----------|-----------------------------|------------------------------------------------------------------------------------------------------------|--|
| Fabric   | 100% cotton                 |                                                                                                            |  |
| Features | ,                           | ullover in cosy knit with decorative<br>sleeve, regular fit, v-neck, ripped cuffs<br>. Perfect to combine! |  |
| Colours  | herry I navy I blue melange |                                                                                                            |  |