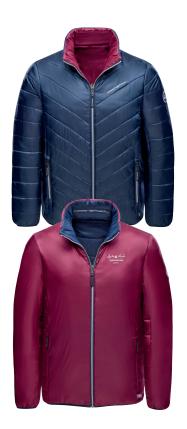

#### **Espen Reversible Quilted Jacket Men**

**Art.-No.** 1004011 S - XXL

Fabric Outshell: 100% polyester

Filling: 100% polyester

Very light reversible padde

Features

Very light reversible padded jacket, quilted filling, recycled eco from PrimaLoft®. Premium PrimaLoft® provides superb insulation and warmth. Front zipper, zipper pockets, stand-up

warmth. Front zipper, zipper pockets, stand-up collar, Marinepool logo badge at left sleeve, one side with Règates Royales logo printing, other side sportive padded design with technical Marinepool lettering on left chest and collar backside. Back designed with a seam to create a slim, fitted cut. Compact size and included

carrying pouch for easy transport.

**Colours** navy | berry