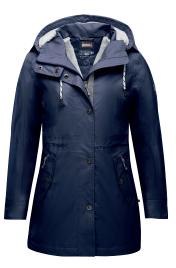

#### **Arnora Raincoat Women**

| ArtNo.   | 1004061                                                                                                                                                                                                                                                                                                  | XS - XXL                                                                               |
|----------|----------------------------------------------------------------------------------------------------------------------------------------------------------------------------------------------------------------------------------------------------------------------------------------------------------|----------------------------------------------------------------------------------------|
| Fabric   | Outshell: 60% cotton, 40% nylon                                                                                                                                                                                                                                                                          |                                                                                        |
|          | Coating: polyurethane Lining: 100 Filling: 100% polyester                                                                                                                                                                                                                                                | 0% polyester                                                                           |
| Features | Warm winter rain jacket with cost at hood and chest area. Water restreader, adjustable hood and wais teddy lining and high collar, fancy chest area, perfect fit and feminir which protects you additionally frand weather, practical side pocke flap, zipper and branded press buchoice for rainy days. | sistant, wind<br>st with cosy<br>stitching in<br>ne shape<br>rom wind<br>ts with front |
| Colours  | yellow   navy                                                                                                                                                                                                                                                                                            |                                                                                        |