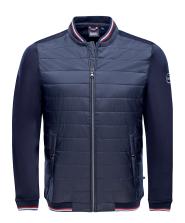

#### **Espen Reversible Quilted Jacket Men**

**Art.-No.** 1004011 S - XXL

Fabric Outshell: 100% polyester

Filling: 100% polyester

Very light reversible padde

Features

Very light reversible padded jacket, quilted filling, recycled eco from PrimaLoft®. Premium PrimaLoft® provides superb insulation and warmth. Front zipper, zipper pockets, stand-up

warmth. Front zipper, zipper pockets, stand-up collar, Marinepool logo badge at left sleeve, one side with Règates Royales logo printing, other side sportive padded design with technical Marinepool lettering on left chest and collar backside. Back designed with a seam to create a slim, fitted cut. Compact size and included

carrying pouch for easy transport.

**Colours** navy | berry