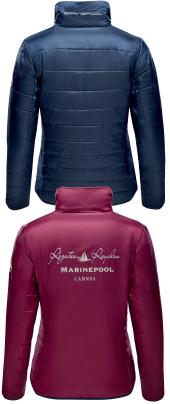

## Anea Reversible Quilted Jacket Women

| ArtNo. | 1004013                  | XS - XXL |
|--------|--------------------------|----------|
| Fabric | Outshell: 100% polyester |          |
|        | Filling: 100% nolvester  |          |

Features Very light reversible padded jacket, quilted filling, recycled eco from Primal oft®. Premiur

filling, recycled eco from PrimaLoft®. Premium PrimaLoft® provides superb insulation and warmth. Front zipper, zipper pockets, stand-up collar, Marinepool logo badge at left sleeve, one side with Règates Royales logo printing, other side sportive padded design with technical Marinepool lettering on left chest and collar backside. Back designed with a seam to create a slim, fitted cut. Compact size and included carrying pouch for easy transport.

Colours navy | berry