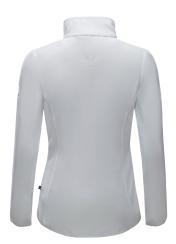

## **Eila Fleece Jacket Women**

| ArtNo.   | 5003990                                                                                                                                                                                                                                          | XS - XXL |
|----------|--------------------------------------------------------------------------------------------------------------------------------------------------------------------------------------------------------------------------------------------------|----------|
| Fabric   | 100% polyester                                                                                                                                                                                                                                   |          |
| Features | High quality and lightweight fleece jacket wi<br>sportive contrast piping in feminine shape,<br>two practical zip pockets and is fastened wit<br>a sporty zip, stand-up collar, also ideal to we<br>under outdoor jackets or as training jacket. |          |
| Colours  | white   berry   navy                                                                                                                                                                                                                             |          |