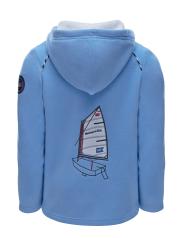

## **RR Elvy Fleece Jacket Women**

| ArtNo.   | 5003989                                                                                                                                                                  | XS - XXL                     |
|----------|--------------------------------------------------------------------------------------------------------------------------------------------------------------------------|------------------------------|
| Fabric   | 100% polyester                                                                                                                                                           |                              |
| Features | Fashionable two layered fleece ja<br>warmth with zip pockets, shaping<br>Règates Royales embroidery on c<br>contrast zipper pockets, stand-up<br>coloured inside fleece. | cut lines and hest and back, |
| Colours  | navy l It blue                                                                                                                                                           |                              |

## RR Arno Fleece Jacket Men

| ArtNo.   | 5004025                                                                                                                                                                    | S - XXXL                        |
|----------|----------------------------------------------------------------------------------------------------------------------------------------------------------------------------|---------------------------------|
| Fabric   | 100% polyester                                                                                                                                                             |                                 |
| Features | Fashionable two layered fleece jar<br>warmth with zip pockets, shaping<br>Règates Royales embroidery on cl<br>contrast zipper pockets, stand-up<br>coloured inside fleece. | cut lines and<br>nest and back, |
| Colours  | navy                                                                                                                                                                       |                                 |