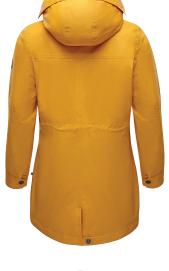

#### **Arnora Raincoat Women**

| ArtNo.   | 1004061                                                                                                                                                                                                                                                                                                  | XS - XXL                                                                               |
|----------|----------------------------------------------------------------------------------------------------------------------------------------------------------------------------------------------------------------------------------------------------------------------------------------------------------|----------------------------------------------------------------------------------------|
| Fabric   | Outshell: 60% cotton, 40% nylon                                                                                                                                                                                                                                                                          |                                                                                        |
|          | Coating: polyurethane Lining: 100 Filling: 100% polyester                                                                                                                                                                                                                                                | 0% polyester                                                                           |
| Features | Warm winter rain jacket with cost at hood and chest area. Water restreader, adjustable hood and wais teddy lining and high collar, fancy chest area, perfect fit and feminir which protects you additionally frand weather, practical side pocke flap, zipper and branded press buchoice for rainy days. | sistant, wind<br>st with cosy<br>stitching in<br>ne shape<br>rom wind<br>ts with front |
| Colours  | yellow   navy                                                                                                                                                                                                                                                                                            |                                                                                        |