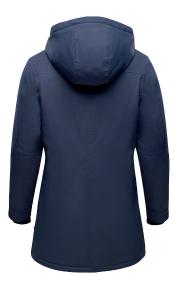

#### **Arnor Jacket Men**

| ArtNo.   | 1004017                                                                                                                                                                                                                                                                                                                                                                                                | S - XX                                          |
|----------|--------------------------------------------------------------------------------------------------------------------------------------------------------------------------------------------------------------------------------------------------------------------------------------------------------------------------------------------------------------------------------------------------------|-------------------------------------------------|
| Fabric   | Outshell: 100% nylon                                                                                                                                                                                                                                                                                                                                                                                   |                                                 |
|          | Coating: polyurethane, Lining: 100% p                                                                                                                                                                                                                                                                                                                                                                  | olyester                                        |
| Features | Super warm wind and water repellent, breathable outdoor winter parka with recycled eco filling from PrimaLoft®, w and water repellent, breathable, adjust hood, cuffs and waist, cosy knitted cuf Marinepool logo badge at left sleeve, p pockets in cargo style with zipper and fleece lining, chest pockets and placket branded press buttons and 2-way zipp decorative contrast bartack stitching a | able<br>fs,<br>patched<br>warm<br>t with<br>er, |
| Colours  | navy                                                                                                                                                                                                                                                                                                                                                                                                   |                                                 |