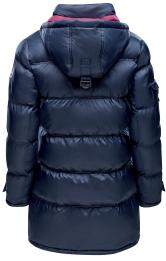

#### Linnea Parka Women

| ArtNo.   | 1004020                                                                                                                                                                                                                                                                                                          | XS - XXL                                                                      |
|----------|------------------------------------------------------------------------------------------------------------------------------------------------------------------------------------------------------------------------------------------------------------------------------------------------------------------|-------------------------------------------------------------------------------|
| Fabric   | Outshell: 72% cotton, 28% nylon                                                                                                                                                                                                                                                                                  |                                                                               |
|          | Coating: polyurethane, Lining: 10 Filling: 100% polyester                                                                                                                                                                                                                                                        | 00% polyester                                                                 |
| Features | Water repellent, breathable, wind outdoor parka with 2-in-1 vest do with zipper in recycled eco filling PrimaLoft® and contrast facings. cuffs and waist, side pocket with warm fleece lining, Marinepool loat left sleeve, button placket with stylish adjustable extra big hood stiching and slit at back hem. | etachable<br>from<br>Adjustable<br>button and<br>ogo badge<br>1 2-way zipper, |
| Colours  | navv                                                                                                                                                                                                                                                                                                             |                                                                               |