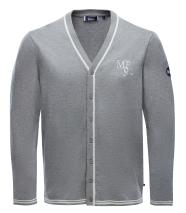

## Thorin Cardigan Men

| ArtNo.   | 1003983                                                                                                                                                      | S - XXXL                   |
|----------|--------------------------------------------------------------------------------------------------------------------------------------------------------------|----------------------------|
| Fabric   | 100% cotton                                                                                                                                                  |                            |
| Features | Modern cardigan jacket in cosy lig<br>with decorative Marinepool logo<br>sleeve and embroidery at chest, s<br>rative striped badge at elbow, v-n<br>placket. | badge at<br>lim fit, deco- |
| Colours  | navy   grey melange                                                                                                                                          |                            |
|          |                                                                                                                                                              |                            |