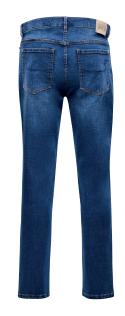

## **Marielle Jeans Women**

| ArtNo.   | 1004021                                                                                                                                           | XS - XXL      |
|----------|---------------------------------------------------------------------------------------------------------------------------------------------------|---------------|
| Fabric   | 98% cotton, 2% elastane                                                                                                                           |               |
| Features | Five-pocket mid waist skinny jeans<br>able power stretch denim and cont<br>and a slightly used look on the poc<br>closure with zipper and button. | rasting seams |
| Colours  | blue                                                                                                                                              |               |

#### **Dean Jeans Men**

| ArtNo.   | 1003987                                                                                                                                                             | S - XXXL                        |
|----------|---------------------------------------------------------------------------------------------------------------------------------------------------------------------|---------------------------------|
| Fabric   | 98% cotton, 2% elastane                                                                                                                                             |                                 |
| Features | Classic five-pocket straight fit jean:<br>able power stretch denim, low wai:<br>legs, contrasting seams and a sligh<br>on the pocket openings, closure w<br>button. | st and regular<br>tly used look |
| Colours  | blue                                                                                                                                                                |                                 |