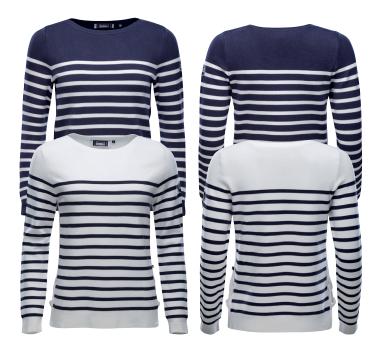

## Fjella stripe Pullover Women

| ArtNo.   | 1003982                                                                                                                                                                                                                               | XS - XXL                                                |
|----------|---------------------------------------------------------------------------------------------------------------------------------------------------------------------------------------------------------------------------------------|---------------------------------------------------------|
| Fabric   | 73% viscose, 27% nylon                                                                                                                                                                                                                |                                                         |
| Features | Modern stripe jumper pullover with I design in cosy knit with decorative be sleeve, boat neckline, additional and this striped pullover sits close to the comfortably elastic. The special, fine provides high wearing comfort on its | adge at<br>fit for work,<br>body, but is<br>ribbed knit |
| Colours  | white/navy                                                                                                                                                                                                                            |                                                         |

## Helin stripe Pullover Women

| ArtNo.   | 1003986                                                                                                                                           | XS - XXL                        |
|----------|---------------------------------------------------------------------------------------------------------------------------------------------------|---------------------------------|
| Fabric   | 80% viscose, 20% polyamide                                                                                                                        |                                 |
| Features | Nautical stripe rib pullover in cos decorative badge at sleeve, boat edges and cuffs, lacing at the side on-trend touch is added to the sidecing. | neck, ribbed<br>es. A feminine, |
| Colours  | white/navy   navy/white                                                                                                                           |                                 |