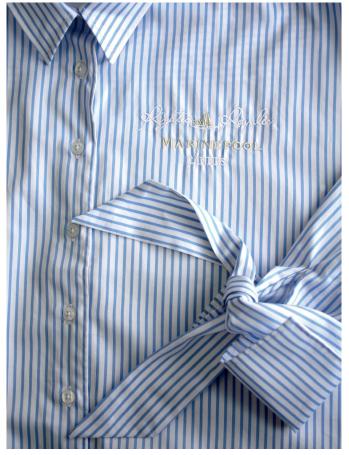

## Leja stripe Blouse Women

| ArtNo.   | 1004039                                                                                                                                                                                        | XS - XXL                                                                     |
|----------|------------------------------------------------------------------------------------------------------------------------------------------------------------------------------------------------|------------------------------------------------------------------------------|
| Fabric   | 100 % cotton                                                                                                                                                                                   |                                                                              |
| Features | Modern slim fit blouse with somaritime look with shaping da stand and button placket, decopool embroidery on chest and shark collar and button cuffs of a relaxed turn-up look with zigniside. | rt, contrast collar<br>orative Marine-<br>back, modern<br>on the sleeves for |
| Colours  | white/berry                                                                                                                                                                                    |                                                                              |

#### **Lou Blouse Women**

| ArtNo.   | 1004040                                                                                                                                                                         | XS - XXL                                                    |
|----------|---------------------------------------------------------------------------------------------------------------------------------------------------------------------------------|-------------------------------------------------------------|
| Fabric   | 100 % cotton                                                                                                                                                                    |                                                             |
| Features | Modern slim fit blouse with she contrast collar stand and butted tive Marinepool embroidery of modern shark collar and butted sleeves for a relaxed turn-up lestitching inside. | on placket, decora-<br>n chest and back,<br>on cuffs on the |
| Colours  | white                                                                                                                                                                           |                                                             |