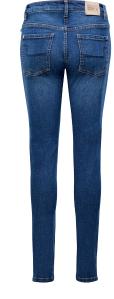

## **Marielle Jeans Women**

| ArtNo.   | 1004021                                                                                                                                           | XS - XXL      |
|----------|---------------------------------------------------------------------------------------------------------------------------------------------------|---------------|
| Fabric   | 98% cotton, 2% elastane                                                                                                                           |               |
| Features | Five-pocket mid waist skinny jeans<br>able power stretch denim and cont<br>and a slightly used look on the poc<br>closure with zipper and button. | rasting seams |
| Colours  | blue                                                                                                                                              |               |