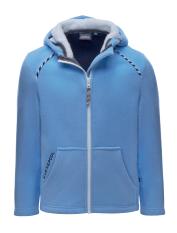

## **RR Elvy Fleece Jacket Women**

| ArtNo.   | 5003989                                                                                                                                                                  | XS - XXL                     |
|----------|--------------------------------------------------------------------------------------------------------------------------------------------------------------------------|------------------------------|
| Fabric   | 100% polyester                                                                                                                                                           |                              |
| Features | Fashionable two layered fleece ja<br>warmth with zip pockets, shaping<br>Règates Royales embroidery on c<br>contrast zipper pockets, stand-up<br>coloured inside fleece. | cut lines and hest and back, |
| Colours  | navy l It blue                                                                                                                                                           |                              |

## RR Arno Fleece Jacket Men

| ArtNo.   | 5004025                                                                                                                                                                    | S - XXXL                        |
|----------|----------------------------------------------------------------------------------------------------------------------------------------------------------------------------|---------------------------------|
| Fabric   | 100% polyester                                                                                                                                                             |                                 |
| Features | Fashionable two layered fleece jar<br>warmth with zip pockets, shaping<br>Règates Royales embroidery on cl<br>contrast zipper pockets, stand-up<br>coloured inside fleece. | cut lines and<br>nest and back, |
| Colours  | navy                                                                                                                                                                       |                                 |