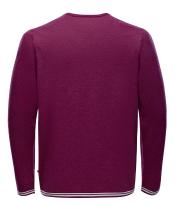

## Marcus V neck Sweater

| ArtNo.   | 1003503                     | S - XXXL                                                                                                   |  |
|----------|-----------------------------|------------------------------------------------------------------------------------------------------------|--|
| Fabric   | 100% cotton                 |                                                                                                            |  |
| Features | ,                           | ullover in cosy knit with decorative<br>sleeve, regular fit, v-neck, ripped cuffs<br>. Perfect to combine! |  |
| Colours  | herry I navy I blue melange |                                                                                                            |  |