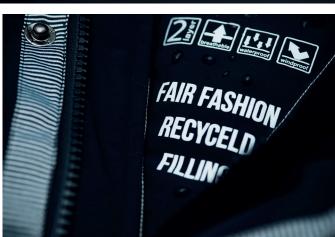

## RECYCLED MATERIALS

#### **Fria Jacket Women**

| ArtNo.   | 1004077                                                                                                                                                                                                                 | XS - XXL                                                 |
|----------|-------------------------------------------------------------------------------------------------------------------------------------------------------------------------------------------------------------------------|----------------------------------------------------------|
| Fabric   | Outshell: 100% nylon, Coating: po<br>Lining: 100% polyester, Filling: 10                                                                                                                                                |                                                          |
| Features | Light between season outdoor jac<br>repellent, breathable, windbreaker<br>eco filling from PrimaLoft®, decor<br>for feminine shape, contrast lining<br>adjustable zip of hood, adjustable<br>placket with 2-way zipper. | r, with recycled<br>rative stitching<br>g, side pockets, |
| Colours  | navy                                                                                                                                                                                                                    |                                                          |

#### Linnea Parka Women

| ArtNo.   | 1004020                                                                                                                                                                                                                                                                                                          | XS - XXL                                                                      |
|----------|------------------------------------------------------------------------------------------------------------------------------------------------------------------------------------------------------------------------------------------------------------------------------------------------------------------|-------------------------------------------------------------------------------|
| Fabric   | Outshell: 72% cotton, 28% nylon                                                                                                                                                                                                                                                                                  |                                                                               |
|          | Coating: polyurethane, Lining: 10 Filling: 100% polyester                                                                                                                                                                                                                                                        | 00% polyester                                                                 |
| Features | Water repellent, breathable, wind outdoor parka with 2-in-1 vest do with zipper in recycled eco filling PrimaLoft® and contrast facings. cuffs and waist, side pocket with warm fleece lining, Marinepool loat left sleeve, button placket with stylish adjustable extra big hood stiching and slit at back hem. | etachable<br>from<br>Adjustable<br>button and<br>ogo badge<br>1 2-way zipper, |
| Colours  | navv                                                                                                                                                                                                                                                                                                             |                                                                               |