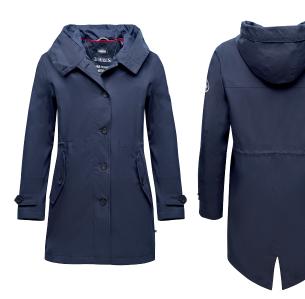

#### Linnea Parka Women

| ArtNo.   | 1004020                                                                                                                                                                                                                                                                                                          | XS - XXL                                                                      |
|----------|------------------------------------------------------------------------------------------------------------------------------------------------------------------------------------------------------------------------------------------------------------------------------------------------------------------|-------------------------------------------------------------------------------|
| Fabric   | Outshell: 72% cotton, 28% nylon                                                                                                                                                                                                                                                                                  |                                                                               |
|          | Coating: polyurethane, Lining: 10 Filling: 100% polyester                                                                                                                                                                                                                                                        | 00% polyester                                                                 |
| Features | Water repellent, breathable, wind outdoor parka with 2-in-1 vest do with zipper in recycled eco filling PrimaLoft® and contrast facings. cuffs and waist, side pocket with warm fleece lining, Marinepool loat left sleeve, button placket with stylish adjustable extra big hood stiching and slit at back hem. | etachable<br>from<br>Adjustable<br>button and<br>ogo badge<br>1 2-way zipper, |
| Colours  | navv                                                                                                                                                                                                                                                                                                             |                                                                               |