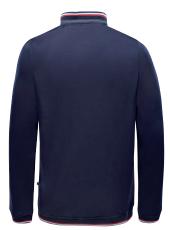

#### **Espen Reversible Quilted Jacket Men**

**Art.-No.** 1004011 S - XXL

Fabric Outshell: 100% polyester

Filling: 100% polyester

Very light reversible padde

Features

Very light reversible padded jacket, quilted filling, recycled eco from PrimaLoft®. Premium PrimaLoft® provides superb insulation and warmth. Front zipper, zipper pockets, stand-up

warmth. Front zipper, zipper pockets, stand-up collar, Marinepool logo badge at left sleeve, one side with Règates Royales logo printing, other side sportive padded design with technical Marinepool lettering on left chest and collar backside. Back designed with a seam to create a slim, fitted cut. Compact size and included

carrying pouch for easy transport.

**Colours** navy | berry