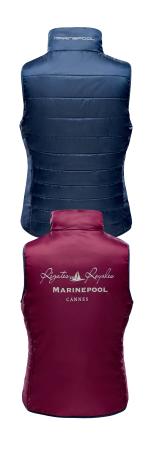

### **Ariel Reversible Quilted Vest Women**

Art.-No. 1004014 XS - XXL

Fabric Outshell: 100% polyester
Filling: 100% polyester

Features Very light reversible padded vest, quilted

filling, recycled eco from PrimaLoft®. Premium PrimaLoft® provides superb insulation and warmth. Front zipper, zipper pockets, stand-up collar, one side with Regates Royales logo printing, other side sportive padded design with technical Marinepool lettering on left chest and collar backside. Back designed with a seam to create a slim, fitted cut. Compact size and included carrying pouch for easy transport.

Colours navy | berry

## Fenris Reversible Quilted Vest Men

**Art.-No.** 1004012 S - XXL

Fabric Outshell: 100% polyester Filling: 100% polyester

**Features** Very light reversible padded vest, quilted

filling, recycled eco from PrimaLoft®. Premium PrimaLoft® provides superb insulation and warmth. Front zipper, zipper pockets, stand-up collar, one side with Règates Royales logo printing, other side sportive padded design with technical Marinepool lettering on left chest and collar backside. Back designed with a seam to create a slim, fitted cut. Compact size and included carrying pouch for easy transport.