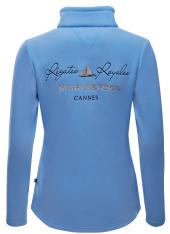

## **RR Elvy Fleece Jacket Women**

| ArtNo.   | 5003989                                                                                                                                                                  | XS - XXL                     |
|----------|--------------------------------------------------------------------------------------------------------------------------------------------------------------------------|------------------------------|
| Fabric   | 100% polyester                                                                                                                                                           |                              |
| Features | Fashionable two layered fleece ja<br>warmth with zip pockets, shaping<br>Règates Royales embroidery on c<br>contrast zipper pockets, stand-up<br>coloured inside fleece. | cut lines and hest and back, |
| Colours  | navy l It blue                                                                                                                                                           |                              |