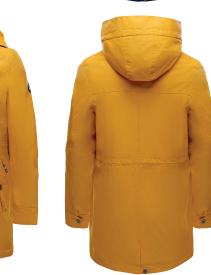

#### **Arnora Raincoat Women**

| ArtNo.   | 1004061                                                                                                                                                                                                                                                                                                  | XS - XXL                                                                               |
|----------|----------------------------------------------------------------------------------------------------------------------------------------------------------------------------------------------------------------------------------------------------------------------------------------------------------|----------------------------------------------------------------------------------------|
| Fabric   | Outshell: 60% cotton, 40% nylon                                                                                                                                                                                                                                                                          |                                                                                        |
|          | Coating: polyurethane Lining: 100 Filling: 100% polyester                                                                                                                                                                                                                                                | 0% polyester                                                                           |
| Features | Warm winter rain jacket with cost at hood and chest area. Water restreader, adjustable hood and wais teddy lining and high collar, fancy chest area, perfect fit and feminir which protects you additionally frand weather, practical side pocke flap, zipper and branded press buchoice for rainy days. | sistant, wind<br>st with cosy<br>stitching in<br>ne shape<br>rom wind<br>ts with front |
| Colours  | yellow   navy                                                                                                                                                                                                                                                                                            |                                                                                        |

#### **Nilas Raincoat Men**

| ArtNo.   | 1004062                                                                                                                                                                                                                                                                     | S - XXXL      |
|----------|-----------------------------------------------------------------------------------------------------------------------------------------------------------------------------------------------------------------------------------------------------------------------------|---------------|
| Fabric   | Outshell: 60% cotton, 40% nylo                                                                                                                                                                                                                                              | n             |
|          | Coating: polyurethane Lining: 10 Filling: 100% polyester                                                                                                                                                                                                                    | 00% polyester |
| Features | Water resistant, windbreaker, adjustable hood and waist with cosy teddy lining and high collar, fancy stitching in chest area, perfect fit which protects you additionally from wind and weather, practical side pockets with press buttons, perfect choice for rainy days. |               |
| Colours  | vellow I navv                                                                                                                                                                                                                                                               |               |