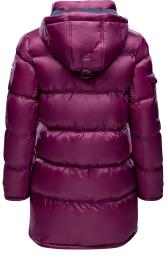

#### Linnea Parka Women

| ArtNo.   | 1004020                                                                                                                                                                                                                                                                                                          | XS - XXL                                                                      |
|----------|------------------------------------------------------------------------------------------------------------------------------------------------------------------------------------------------------------------------------------------------------------------------------------------------------------------|-------------------------------------------------------------------------------|
| Fabric   | Outshell: 72% cotton, 28% nylon                                                                                                                                                                                                                                                                                  |                                                                               |
|          | Coating: polyurethane, Lining: 10 Filling: 100% polyester                                                                                                                                                                                                                                                        | 00% polyester                                                                 |
| Features | Water repellent, breathable, wind outdoor parka with 2-in-1 vest do with zipper in recycled eco filling PrimaLoft® and contrast facings. cuffs and waist, side pocket with warm fleece lining, Marinepool loat left sleeve, button placket with stylish adjustable extra big hood stiching and slit at back hem. | etachable<br>from<br>Adjustable<br>button and<br>ogo badge<br>1 2-way zipper, |
| Colours  | navv                                                                                                                                                                                                                                                                                                             |                                                                               |