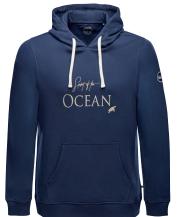

### **Fay Sweater Hoodie Women**

| ArtNo.   | 1004080                                                                                                                                                                                         | XS - XXL                                                |
|----------|-------------------------------------------------------------------------------------------------------------------------------------------------------------------------------------------------|---------------------------------------------------------|
| Fabric   | 75% cotton, 25% polyester                                                                                                                                                                       |                                                         |
| Features | Comfortable, durable and lightw<br>sweater with big decorative Spir<br>embroidery at front, ribbed cuff-<br>kangaroo pocket with maritime<br>nepool logo badge at left sleeve<br>cord for hood. | rit of the Ocean<br>s and hem, cosy<br>stitching, Mari- |
| Colours  | navv                                                                                                                                                                                            |                                                         |

### **Lionel Sweater Hoodie Men**

| ArtNo.   | 1004081                                                                                                                                                                        | S - XXXL                                                  |
|----------|--------------------------------------------------------------------------------------------------------------------------------------------------------------------------------|-----------------------------------------------------------|
| Fabric   | 75% cotton, 25% polyester                                                                                                                                                      |                                                           |
| Features | Comfortable, durable and lighty sweater with big decorative Spi embroidery at front, ribbed cuff kangaroo pocket with maritime nepool logo badge at left sleeve cord for hood. | irit of the Ocean<br>fs and hem, cosy<br>stitching, Mari- |
| Colours  | navv                                                                                                                                                                           |                                                           |