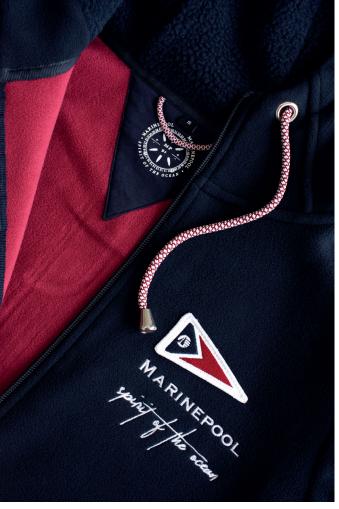

#### **Teddie Fleece Jacket Women**

| ArtNo.   | 5004026                                                                                                                                                    | XS - XXL                              |
|----------|------------------------------------------------------------------------------------------------------------------------------------------------------------|---------------------------------------|
| Fabric   | 100% polyester                                                                                                                                             |                                       |
| Features | Two layered fleece jacket for rel<br>with soft teddy fleece lined hoo<br>dery and contrast colour inside<br>loured tape on the sleeves bring<br>into play. | d, chest embroi-<br>fleece, multi-co- |
| Colours  | navy                                                                                                                                                       |                                       |

## **Teddie Fleece Jacket Men**

| ArtNo.   | 5004027                                                                                                                                                                                        | S - XXXL |
|----------|------------------------------------------------------------------------------------------------------------------------------------------------------------------------------------------------|----------|
| Fabric   | 100% polyester                                                                                                                                                                                 |          |
| Features | Two layered fleece jacket for reliable warmtl with soft teddy fleece lined hood, chest embedery and contrast colour inside fleece, multiloured tape on the sleeves bring a sporty feinto play. |          |
| Colours  | navy                                                                                                                                                                                           |          |