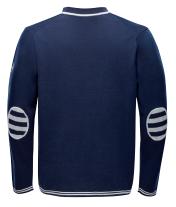

## Thorin Cardigan Men

| ArtNo.   | 1003983                                                                                                                                                      | S - XXXL                   |
|----------|--------------------------------------------------------------------------------------------------------------------------------------------------------------|----------------------------|
| Fabric   | 100% cotton                                                                                                                                                  |                            |
| Features | Modern cardigan jacket in cosy lig<br>with decorative Marinepool logo<br>sleeve and embroidery at chest, s<br>rative striped badge at elbow, v-n<br>placket. | badge at<br>lim fit, deco- |
| Colours  | navy   grey melange                                                                                                                                          |                            |
|          |                                                                                                                                                              |                            |