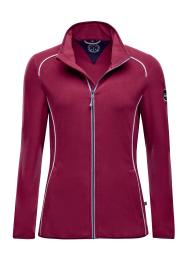

## **RR Elvy Fleece Jacket Women**

| ArtNo.   | 5003989                                                                                                                                                                  | XS - XXL                     |
|----------|--------------------------------------------------------------------------------------------------------------------------------------------------------------------------|------------------------------|
| Fabric   | 100% polyester                                                                                                                                                           |                              |
| Features | Fashionable two layered fleece ja<br>warmth with zip pockets, shaping<br>Règates Royales embroidery on c<br>contrast zipper pockets, stand-up<br>coloured inside fleece. | cut lines and hest and back, |
| Colours  | navy l It blue                                                                                                                                                           |                              |