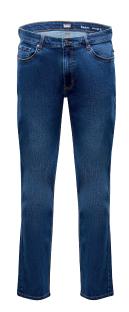

## **Marielle Jeans Women**

| ArtNo.   | 1004021                                                                                                                                           | XS - XXL      |
|----------|---------------------------------------------------------------------------------------------------------------------------------------------------|---------------|
| Fabric   | 98% cotton, 2% elastane                                                                                                                           |               |
| Features | Five-pocket mid waist skinny jeans<br>able power stretch denim and cont<br>and a slightly used look on the poc<br>closure with zipper and button. | rasting seams |
| Colours  | blue                                                                                                                                              |               |

#### **Dean Jeans Men**

| ArtNo.   | 1003987                                                                                                                                                             | S - XXXL                        |
|----------|---------------------------------------------------------------------------------------------------------------------------------------------------------------------|---------------------------------|
| Fabric   | 98% cotton, 2% elastane                                                                                                                                             |                                 |
| Features | Classic five-pocket straight fit jean:<br>able power stretch denim, low wai:<br>legs, contrasting seams and a sligh<br>on the pocket openings, closure w<br>button. | st and regular<br>tly used look |
| Colours  | blue                                                                                                                                                                |                                 |